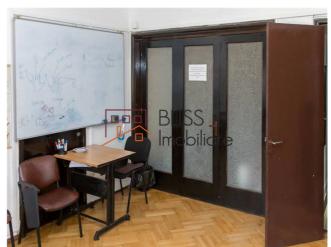

## **Description**

| Property details    |           |
|---------------------|-----------|
| Rooms no.           | 5         |
| Useable surface     | 141m²     |
| Constructed surface | 150m²     |
| Apartment type      | Apartment |
| Type of rooms       | Circular  |
| Type of comfort     | Comfort 1 |
| Kitchens no.        | 1         |
| Bathrooms no.       | 3         |
| Toilets no.         | 1         |
| Building type       | Block     |
| Year built          | 1941      |
| Config              | 1S+P+4+M  |
| Floor               | 1         |
| Balconies no.       | 4         |
| State               | Finished  |
| Elevator            | Yes       |
| Parking outside     | 1         |
| Storage no.         | 1         |

### **Amenities**

Not furnished

Private heating

Suitable for office

☆ Air conditioning