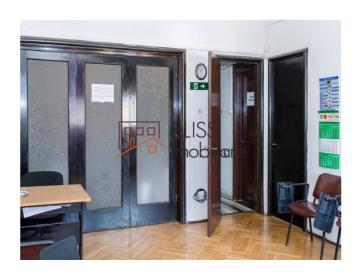

## **Description**

| Property details    |           |
|---------------------|-----------|
| Rooms no.           | 5         |
| Useable surface     | 141m²     |
| Constructed surface | 150m²     |
| Apartment type      | Apartment |
| Type of rooms       | Circular  |
| Type of comfort     | Comfort 1 |
| Kitchens no.        | 1         |
| Bathrooms no.       | 3         |
| Toilets no.         | 1         |
| Building type       | Block     |
| Year built          | 1941      |
| Config              | 1S+P+4+M  |
| Floor               | 1         |
| Balconies no.       | 4         |
| State               | Finished  |
| Elevator            | Yes       |
| Parking outside     | 1         |
| Storage no.         | 1         |

### **Amenities**

Not furnished

Private heating

Suitable for office

☆ Air conditioning