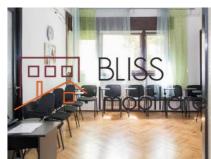

## **Description**

| Property details    |           |
|---------------------|-----------|
| Rooms no.           | 5         |
| Useable surface     | 141m²     |
| Constructed surface | 150m²     |
| Apartment type      | Apartment |
| Type of rooms       | Circular  |
| Type of comfort     | Comfort 1 |
| Kitchens no.        | 1         |
| Bathrooms no.       | 3         |
| Toilets no.         | 1         |
| Building type       | Block     |
| Year built          | 1941      |
| Config              | 1S+P+4+M  |
| Floor               | 1         |
| Balconies no.       | 4         |
| State               | Finished  |
| Elevator            | Yes       |
| Parking outside     | 1         |
| Storage no.         | 1         |