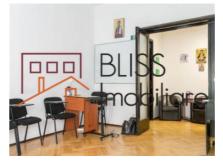

## **Description**

| Property details    |           |
|---------------------|-----------|
| Rooms no.           | 5         |
| Useable surface     | 141m²     |
| Constructed surface | 150m²     |
| Apartment type      | Apartment |
| Type of rooms       | Circular  |
| Type of comfort     | Comfort 1 |
| Kitchens no.        | 1         |
| Bathrooms no.       | 3         |
| Toilets no.         | 1         |
| Building type       | Block     |
| Year built          | 1941      |
| Config              | 1S+P+4+M  |
| Floor               | 1         |
| Balconies no.       | 4         |
| State               | Finished  |
| Elevator            | Yes       |
| Parking outside     | 1         |
| Storage no.         | 1         |