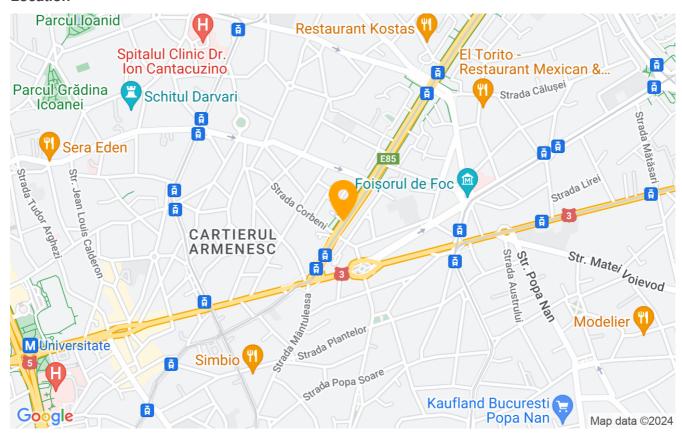

|
|---------------------|-----------|
| Rooms no.           | 5         |
| Useable surface     | 141m²     |
| Constructed surface | 150m²     |
| Apartment type      | Apartment |
| Type of rooms       | Circular  |
| Type of comfort     | Comfort 1 |
| Kitchens no.        | 1         |
| Bathrooms no.       | 3         |
| Toilets no.         | 1         |
| Building type       | Block     |
| Year built          | 1941      |
| Config              | 1S+P+4+M  |
| Floor               | 1         |
| Balconies no.       | 4         |
| State               | Finished  |
| Elevator            | Yes       |
| Parking outside     | 1         |
| Storage no.         | 1         |

### **Amenities**

Not furnished

Private heating

Suitable for office

☆ Air conditioning

#### Location



### **Photos**