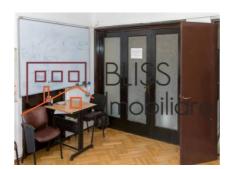

## **Description**

| Property details    |           |
|---------------------|-----------|
| Rooms no.           | 5         |
| Useable surface     | 141m²     |
| Constructed surface | 150m²     |
| Apartment type      | Apartment |
| Type of rooms       | Circular  |
| Type of comfort     | Comfort 1 |
| Kitchens no.        | 1         |
| Bathrooms no.       | 3         |
| Toilets no.         | 1         |
| Building type       | Block     |
| Year built          | 1941      |
| Config              | 1S+P+4+M  |
| Floor               | 1         |
| Balconies no.       | 4         |
| State               | Finished  |
| Elevator            | Yes       |
| Parking outside     | 1         |
| Storage no.         | 1         |