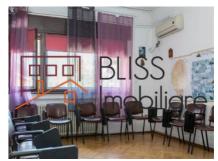

## **Description**

| Property details    |           |
|---------------------|-----------|
| Rooms no.           | 5         |
| Useable surface     | 141m²     |
| Constructed surface | 150m²     |
| Apartment type      | Apartment |
| Type of rooms       | Circular  |
| Type of comfort     | Comfort 1 |
| Kitchens no.        | 1         |
| Bathrooms no.       | 3         |
| Toilets no.         | 1         |
| Building type       | Block     |
| Year built          | 1941      |
| Config              | 1S+P+4+M  |
| Floor               | 1         |
| Balconies no.       | 4         |
| State               | Finished  |
| Elevator            | Yes       |
| Parking outside     | 1         |
| Storage no.         | 1         |

### **Amenities**

Not furnished

Private heating

Suitable for office

☆ Air conditioning