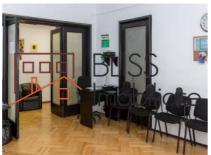

## **Description**

| Property details    |           |
|---------------------|-----------|
| Rooms no.           | 5         |
| Useable surface     | 141m²     |
| Constructed surface | 150m²     |
| Apartment type      | Apartment |
| Type of rooms       | Circular  |
| Type of comfort     | Comfort 1 |
| Kitchens no.        | 1         |
| Bathrooms no.       | 3         |
| Toilets no.         | 1         |
| Building type       | Block     |
| Year built          | 1941      |
| Config              | 1S+P+4+M  |
| Floor               | 1         |
| Balconies no.       | 4         |
| State               | Finished  |
| Elevator            | Yes       |
| Parking outside     | 1         |
| Storage no.         | 1         |