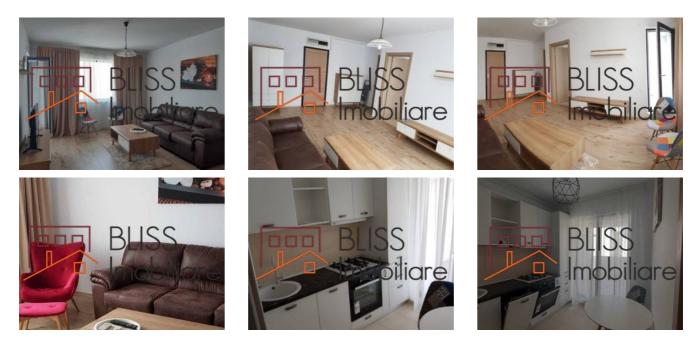

## **Photos**

BLISS Imobiliare © 2024

| Property details      |                  |
|-----------------------|------------------|
| Rooms no.             | 3                |
| Useable surface       | 75m <sup>2</sup> |
| Constructed surface   | 86m²             |
| Apartment type        | Apartment        |
| Type of rooms         | Semi-independent |
| Type of comfort       | Deluxe           |
| Bedrooms no.          | 2                |
| Kitchens no.          | 1                |
| Bathrooms no.         | 2                |
| Building type         | Block            |
| Year built            | 2017             |
| Config                | P+5              |
| Floor                 | 3                |
| Balconies no.         | 1                |
| State                 | Finished         |
| Elevator              | Yes              |
| Parking outside       | 1                |
| Earthquake risk class | Unclassified     |

## Amenities

Equipped kitchen

🔆 Dishwasher

Furnished

Private heating

Suitable for office

Location