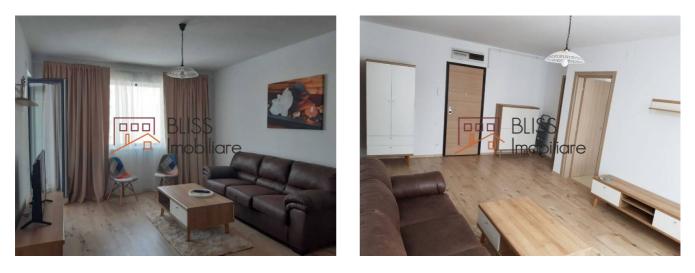

## 2 bedroom apartment

• Greenfield Cartierul Platanilor, Baneasa Padure, Bucharest

Web Reference #73127

https://blissimobiliare.ro/en/apartment-2-bedrooms-for-rent-iancu-nicolae-pipera-bucharest-73127

Description

| Property details      |                  |
|-----------------------|------------------|
| Rooms no.             | 3                |
| Useable surface       | 75m <sup>2</sup> |
| Constructed surface   | 86m²             |
| Apartment type        | Apartment        |
| Type of rooms         | Semi-independent |
| Type of comfort       | Deluxe           |
| Bedrooms no.          | 2                |
| Kitchens no.          | 1                |
| Bathrooms no.         | 2                |
| Building type         | Block            |
| Year built            | 2017             |
| Config                | P+5              |
| Floor                 | 3                |
| Balconies no.         | 1                |
| State                 | Finished         |
| Elevator              | Yes              |
| Parking outside       | 1                |
| Earthquake risk class | Unclassified     |

## Amenities

Equipped kitchen

🔆 Dishwasher

Furnished

Private heating

Suitable for office

Location