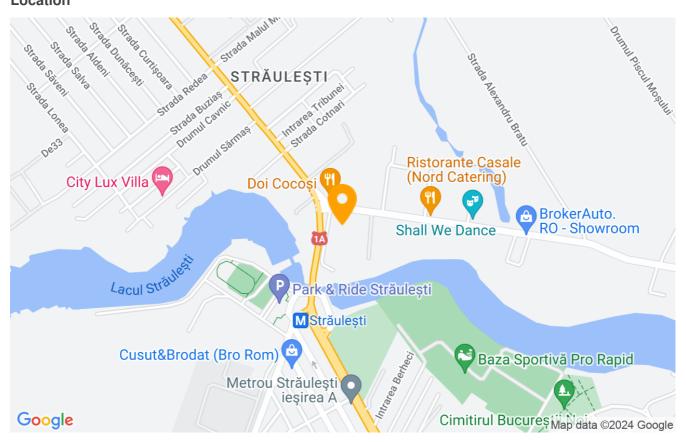

| Property details    |             |
|---------------------|-------------|
| Rooms no.           | 2           |
| Useable surface     | 46m²        |
| Constructed surface | 54m²        |
| Apartment type      | Apartment   |
| Type of rooms       | Independent |
| Type of comfort     | Comfort 1   |
| Bedrooms no.        | 1           |
| Kitchens no.        | 1           |
| Bathrooms no.       | 1           |
| Building type       | Block       |
| Year built          | 2020        |
| Config              | P+10        |
| Floor               | 2           |
| Balconies no.       | 1           |
| State               | Finished    |
| Elevator            | Yes         |
| From developer      | Yes         |

### **Amenities**



Building heating

Suitable for office

#### Location



### **Photos**