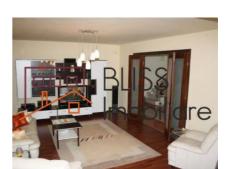

# Quick access to Pipera metro station and international schools

The villa has an impressive usable area of 360sqm (450sqm built area) distributed as follows:

- Demisol: wine cellar, gym, cleaning room, cellar, laundry-dryer;
- Ground floor: living room + dining room, office, kitchen, bathroom with kitchen terrace;
- Floor: 3 bedrooms + 2 bathrooms;
- Attic: 1 living room + 1 bedroom. The attic is retro furnished and the rest of the house is modern.

Private garden of 500sqm with spraying installation.

Garage with 1 parking space inside and two other parking spaces available outside.

The building is fully furnished and equipped and in the basement there is a cellar.