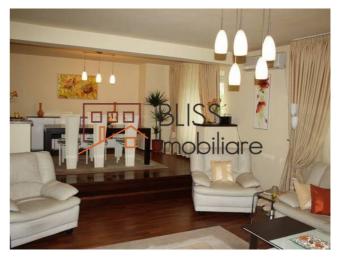

# Quick access to Pipera metro station and international schools

The villa has an impressive usable area of 360sqm (450sqm built area) distributed as follows:

- Demisol: wine cellar, gym, cleaning room, cellar, laundry-dryer;
- Ground floor: living room + dining room, office, kitchen, bathroom with kitchen terrace;
- Floor: 3 bedrooms + 2 bathrooms;
- Attic: 1 living room + 1 bedroom. The attic is retro furnished and the rest of the house is modern.