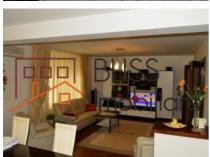

# Quick access to Pipera metro station and international schools

The villa has an impressive usable area of 360sqm (450sqm built area) distributed as follows:

- Demisol: wine cellar, gym, cleaning room, cellar, laundry-dryer;
- Ground floor: living room + dining room, office, kitchen, bathroom with kitchen terrace;
- Floor: 3 bedrooms + 2 bathrooms;
- Attic: 1 living room + 1 bedroom. The attic is retro furnished and the rest of the house is modern.

Private garden of 500sqm with spraying installation.

Garage with 1 parking space inside and two other parking spaces available outside.

The building is fully furnished and equipped and in the basement there is a cellar.