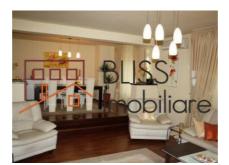

# Quick access to Pipera metro station and international schools

The villa has an impressive usable area of 360sqm (450sqm built area) distributed as follows:

- Demisol: wine cellar, gym, cleaning room, cellar, laundry-dryer;
- Ground floor: living room + dining room, office, kitchen, bathroom with kitchen terrace;
- Floor: 3 bedrooms + 2 bathrooms;
- Attic: 1 living room + 1 bedroom. The attic is retro furnished and the rest of the house is modern.

Private garden of 500sqm with spraying installation.

Garage with 1 parking space inside and two other parking spaces available outside.

The building is fully furnished and equipped and in the basement there is a cellar.