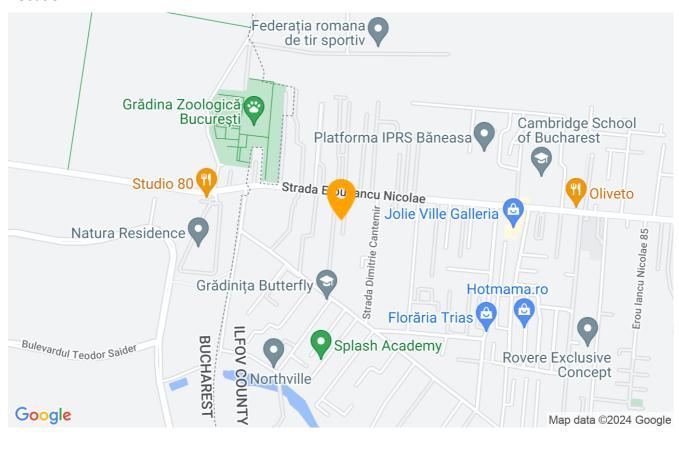

|
| Bedrooms no.                        | 4          |
| Kitchens no.                        | 1          |
| Bathrooms no.                       | 3          |
| Building type                       | Villa      |
| Year built                          | 2005       |
| Balconies no.                       | 3          |
| State                               | Finished   |
| Total land                          | 640m²      |
| Print                               | 140m²      |
| Courtyard                           | 500m²      |
| Parking inside                      | 1          |
| Parking outside                     | 3          |
| Average cost of utilities per month | 200.00 EUR |

## **Amenities**

Equipped kitchen

M Dishwasher

Not furnished

**.** 

Private heating

#### Location



### **Photos**