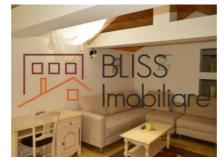

# Quick access to Pipera metro station and international schools

The villa has an impressive usable area of 360sqm (450sqm built area) distributed as follows:

- Demisol: wine cellar, gym, cleaning room, cellar, laundry-dryer;
- Ground floor: living room + dining room, office, kitchen, bathroom with kitchen terrace;
- Floor: 3 bedrooms + 2 bathrooms;
- Attic: 1 living room + 1 bedroom. The attic is retro furnished and the rest of the house is modern.