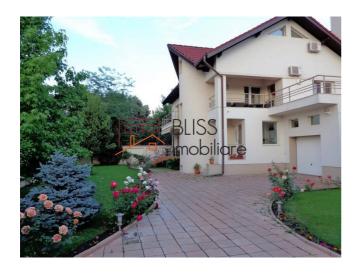

#### **Description**

BLISS Imobiliare presents a villa with 4 Bedrooms in the Baneasa Jolie Ville area.

# Quick access to Pipera metro station and international schools

The villa has an impressive usable area of 360sqm (450sqm built area) distributed as follows:

- Demisol: wine cellar, gym, cleaning room, cellar, laundry-dryer;
- Ground floor: living room + dining room, office, kitchen, bathroom with kitchen terrace;
- Floor: 3 bedrooms + 2 bathrooms;
- Attic: 1 living room + 1 bedroom. The attic is retro furnished and the rest of the house is modern.

Private garden of 500sqm with spraying installation.

Garage with 1 parking space inside and two other parking spaces available outside.

The building is fully furnished and equipped and in the basement there is a cellar.