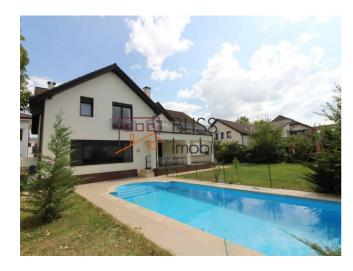

## **Description**

Introducing a remarkable villa nestled within an exclusive complex of only 6 residences, near Jolie Ville Shopping Center. This impressive property offers 386 sqm of living space and a private courtyard with a pool, creating a secluded paradise for relaxation and entertainment.

| Property details      |              |
|-----------------------|--------------|
| Rooms no.             | 8            |
| Useable surface       | 386m²        |
| Constructed surface   | 481m²        |
| Bedrooms no.          | 4            |
| Kitchens no.          | 1            |
| Bathrooms no.         | 5            |
| Toilets no.           | 1            |
| Building type         | Villa        |
| Year built            | 2005         |
| Balconies no.         | 1            |
| State                 | Finished     |
| Total land            | 700m²        |
| Courtyard             | 500m²        |
| Parking inside        | 2            |
| Parking outside       | 1            |
| Earthquake risk class | Unclassified |