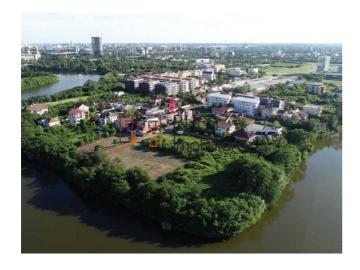

landscaped.

The villa is located on the shore of Baneasa Lake, near Petrom City, on a quiet street with lots of greenery, 5 minutes from the Piata Presei Libere, 4 minutes from the German School, 5 minutes from the European School and the Genesis School, 3 minutes from Mega Image and Lidl supermarkets and 7-8 minutes from Baneasa Shopping City. Being located on a peninsula of Lake Baneasa, it is an oasis of peace and coolness, close and at the same time far from the tumult of the city.