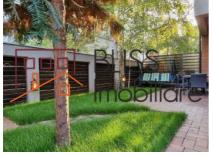

# The villa has a jacuzzi, sauna, functional fireplace and a garden of 155 sqm.

It is fully furnished and equipped with very good quality products, thanks to which utility costs are minimal. On the ground floor of the villa, you enter the bright living room with dining room and perfectly functional fireplace through a furnished hallway, separated from the terrace by wide spaces with sliding windows. From the living room you can enter through sliding doors the modern kitchen, fully furnished and equipped exclusively with Siemens equipment and a spacious pantry. Also on the ground floor there is a bathroom with shower, tiled with natural stone.

landscaped.

The villa is located on the shore of Baneasa Lake, near Petrom City, on a quiet street with lots of greenery, 5 minutes from the Piata Presei Libere, 4 minutes from the German School, 5 minutes from the European School and the Genesis School, 3 minutes from Mega Image and Lidl supermarkets and 7-8 minutes from Baneasa Shopping City. Being located on a peninsula of Lake Baneasa, it is an oasis of peace and coolness, close and at the same time far from the tumult of the city.