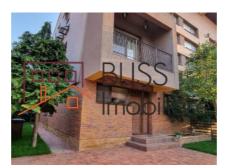

### **Description**

BLISS Imobiliare presents a villa located on the shore of Lake Baneasa, in the area of villas, near Petrom City. It has a P+2E configuration, built area of 350 sqm, and usable area of 300 sqm and is divided into: 4 bedrooms, dressing room, living room, dining room, kitchen, and 4 bathrooms.

landscaped.

The villa is located on the shore of Baneasa Lake, near Petrom City, on a quiet street with lots of greenery, 5 minutes from the Piata Presei Libere, 4 minutes from the German School, 5 minutes from the European School and the Genesis School, 3 minutes from Mega Image and Lidl supermarkets and 7-8 minutes from Baneasa Shopping City. Being located on a peninsula of Lake Baneasa, it is an oasis of peace and coolness, close and at the same time far from the tumult of the city.