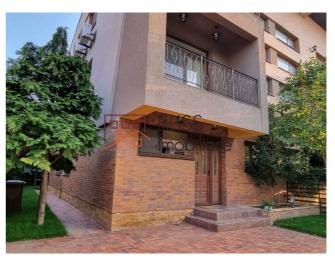

### **Description**

BLISS Imobiliare presents a villa located on the shore of Lake Baneasa, in the area of villas, near Petrom City. It has a P+2E configuration, built area of 350 sqm, and usable area of 300 sqm and is divided into: 4 bedrooms, dressing room, living room, dining room, kitchen, and 4 bathrooms.

# The villa has a jacuzzi, sauna, functional fireplace and a garden of 155 sqm.

It is fully furnished and equipped with very good quality products, thanks to which utility costs are minimal. On the ground floor of the villa, you enter the bright living room with dining room and perfectly functional fireplace through a furnished hallway, separated from the terrace by wide spaces with sliding windows. From the living room you can enter through sliding doors the modern kitchen, fully furnished and equipped exclusively with Siemens equipment and a spacious pantry. Also on the ground floor there is a bathroom with shower, tiled with natural stone.