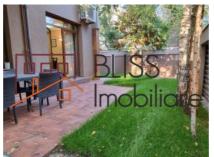

# The villa has a jacuzzi, sauna, functional fireplace and a garden of 155 sqm.

It is fully furnished and equipped with very good quality products, thanks to which utility costs are minimal. On the ground floor of the villa, you enter the bright living room with dining room and perfectly functional fireplace through a furnished hallway, separated from the terrace by wide spaces with sliding windows. From the living room you can enter through sliding doors the modern kitchen, fully furnished and equipped exclusively with Siemens equipment and a spacious pantry. Also on the ground floor there is a bathroom with shower, tiled with natural stone.

On the 2nd floor we have the other two bedrooms with a shared bathroom, Norwegian pine sauna, another smaller room, a storage room and a splendid 20 sqm terrace. The villa has solid wood floors, Daikin air conditioning systems, multi-zone alarm, security guard, exterior terrace cladding made of Italian clincher tiles, and the garden is fully

landscaped.

The villa is located on the shore of Baneasa Lake, near Petrom City, on a quiet street with lots of greenery, 5 minutes from the Piata Presei Libere, 4 minutes from the German School, 5 minutes from the European School and the Genesis School, 3 minutes from Mega Image and Lidl supermarkets and 7-8 minutes from Baneasa Shopping City. Being located on a peninsula of Lake Baneasa, it is an oasis of peace and coolness, close and at the same time far from the tumult of the city.