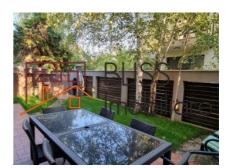

# The villa has a jacuzzi, sauna, functional fireplace and a garden of 155 sqm.

It is fully furnished and equipped with very good quality products, thanks to which utility costs are minimal. On the ground floor of the villa, you enter the bright living room with dining room and perfectly functional fireplace through a furnished hallway, separated from the terrace by wide spaces with sliding windows. From the living room you can enter through sliding doors the modern kitchen, fully furnished and equipped exclusively with Siemens equipment and a spacious pantry. Also on the ground floor there is a bathroom with shower, tiled with natural stone.

landscaped.

The villa is located on the shore of Baneasa Lake, near Petrom City, on a quiet street with lots of greenery, 5 minutes from the Piata Presei Libere, 4 minutes from the German School, 5 minutes from the European School and the Genesis School, 3 minutes from Mega Image and Lidl supermarkets and 7-8 minutes from Baneasa Shopping City. Being located on a peninsula of Lake Baneasa, it is an oasis of peace and coolness, close and at the same time far from the tumult of the city.