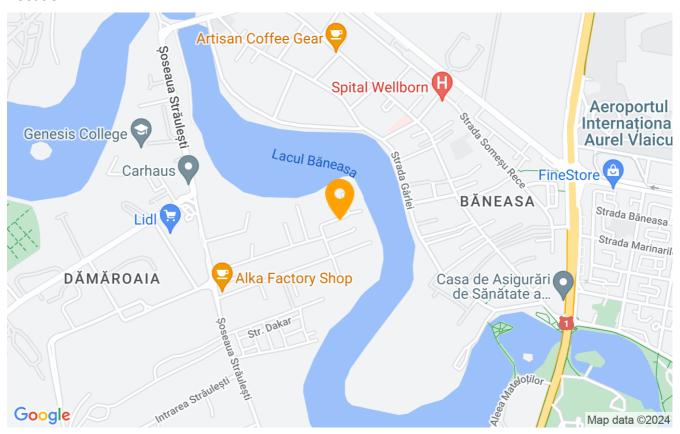

ms no.                       | 3            |
| Toilets no.                         | 1            |
| Building type                       | Villa        |
| Year built                          | 2009         |
| Balconies no.                       | 3            |
| State                               | Finished     |
| Total land                          | 520m²        |
| Print                               | 120m²        |
| Courtyard                           | 155m²        |
| Parking outside                     | 2            |
| Earthquake risk class               | Unclassified |
| Average cost of utilities per month | 100.00 EUR   |

# **Amenities**

Sauna

Equipped kitchen > Dishwasher Furnished (Willing to take out )

Fireplace Private heating ☆ Air conditioning

### Location



## **Photos**