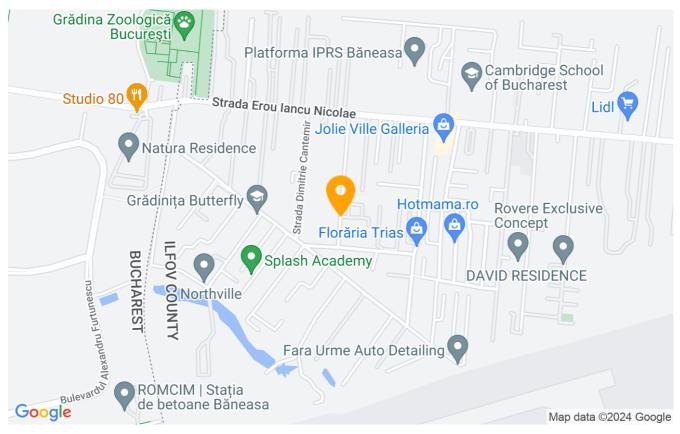

The building has been renovated. The building is fully furnished and material used is premium class.

The villa is suitable for a family, it is situated very close to the forest (Baneasa Forest), restaurants, shops, schools, kindergartens, medical centers, shopping centers (Jolie Ville, Baneasa Mall) and spa centers.

Nearby are the Jolie Ville Galleries, the Harmoy Tree Montessori Kindergarten, the Butterfly Kindergarten, the Jolie Kids House, the Discovery Gymnasium School and the Splash Academy Children's Water Education Complex