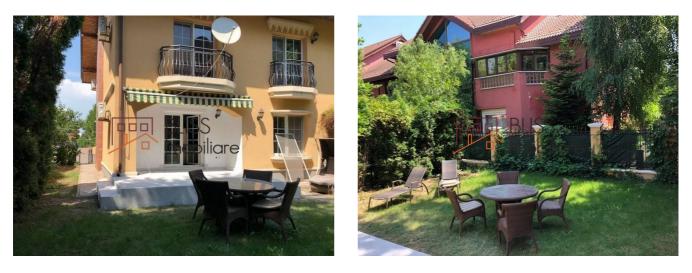

## Description

Villa located in the residential complex SunFlower Residence, with swimming pool and security system, in Iancu Nicolae, Baneasa - Pipera.

The building was completed in 2007, it is structured GF + 1 + M. The villa has a usable area of 140 square meters.

- It has a garden of 110 sqm and the villa has 2 outdoor parking spaces.
- Ground floor living room with fireplace, kitchen and bathroom
- Floor 2 bedrooms + 1 dressing room + 2 bathrooms
- Attic 1 bedroom

The building has been renovated. The building is fully furnished and material used is premium class.

The villa is suitable for a family, it is situated very close to the forest (Baneasa Forest), restaurants, shops, schools, kindergartens, medical centers, shopping centers (Jolie Ville, Baneasa Mall) and spa centers.