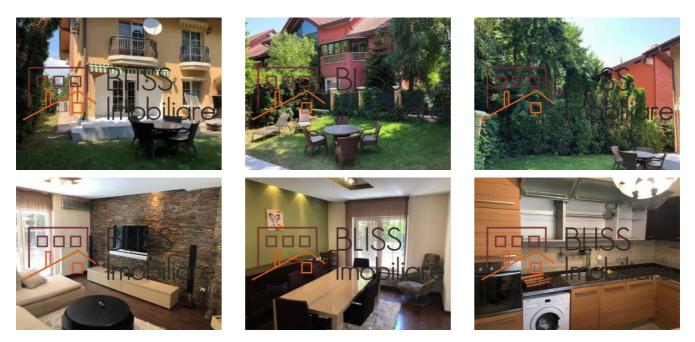

## Description

Villa located in the residential complex SunFlower Residence, with swimming pool and security system, in Iancu Nicolae, Baneasa - Pipera.

The building was completed in 2007, it is structured GF + 1 + M. The villa has a usable area of 140 square meters.

- It has a garden of 110 sqm and the villa has 2 outdoor parking spaces.
- Ground floor living room with fireplace, kitchen and bathroom
- Floor 2 bedrooms + 1 dressing room + 2 bathrooms
- Attic 1 bedroom

The building has been renovated. The building is fully furnished and material used is premium class.

The villa is suitable for a family, it is situated very close to the forest (Baneasa Forest), restaurants, shops, schools, kindergartens, medical centers, shopping centers (Jolie Ville, Baneasa Mall) and spa centers.

## **Photos**

BLISS Imobiliare © 2024