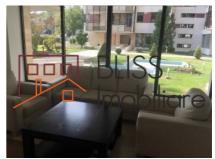

## **Description**

Spacious 3 Bedroom apartment with underground parking and storage.

Modern and luxury 3 bedrooms apartment located in a residential complex between the American International School of Bucharest (AISB) and the British School of Bucharest (BSB)

The apartment is very spacious with a large living room with open fully equipped kitchen, 3 large bedrooms with en suite bathrooms, one guest toilet on the hallway, lots of storage space and last but not least two large terraces with open view towards the Baneasa forest.