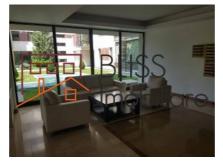

The apartment is very spacious with a large living room with open fully equipped kitchen, 3 large bedrooms with en suite bathrooms, one guest toilet on the hallway, lots of storage space and last but not least two large terraces with open view towards the Baneasa forest.