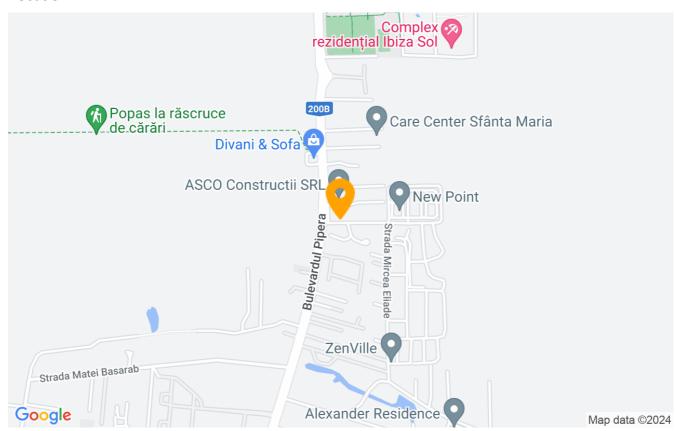

|------------------|-------------|
| Rooms no.        | 4           |
| Useable surface  | 185m²       |
| Apartment type   | Apartment   |
| Type of rooms    | Independent |
| Type of comfort  | Comfort 1   |
| Bedrooms no.     | 3           |
| Kitchens no.     | 1           |
| Bathrooms no.    | 3           |
| Toilets no.      | 1           |
| Building type    | Block       |
| Year built       | 2008        |
| Config           | 1S+P+9      |
| Floor            | 4           |
| Balconies no.    | 2           |
| State            | Finished    |
| Elevator         | Yes         |
| Parking inside   | 1           |
| Storage no.      | 1           |

# **Amenities**

Equipped kitchen

> Dishwasher

Furnished (Willing to take out )

Building heating

☆ Air conditioning

## Location



## **Photos**