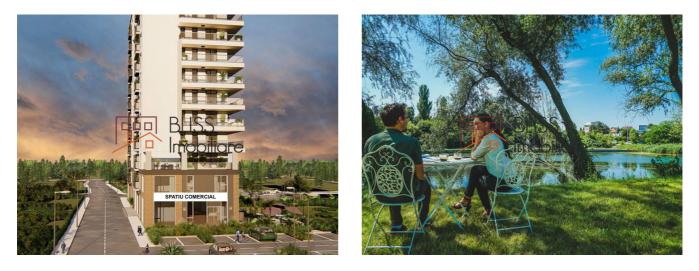

# 1 bedroom apartment

• NorthSide Park, Metrou Straulesti, Bucharest

Web Reference #73740

https://blissimobiliare.ro/en/apartment-1-bedroom-for-sale-bucurestii-noi-damaroaia-chitila-bucharest-73740

## Description

| Property details    |                  |
|---------------------|------------------|
| Rooms no.           | 2                |
| Useable surface     | 55m²             |
| Constructed surface | 60m <sup>2</sup> |
| Apartment type      | Apartment        |
| Type of rooms       | Independent      |
| Type of comfort     | Comfort 1        |
| Bedrooms no.        | 1                |
| Kitchens no.        | 1                |
| Bathrooms no.       | 1                |
| Building type       | Block            |
| Year built          | 2020             |
| Config              | P+10             |
| Floor               | 10               |
| Balconies no.       | 1                |
| State               | Finished         |
| Elevator            | Yes              |
| From developer      | Yes              |