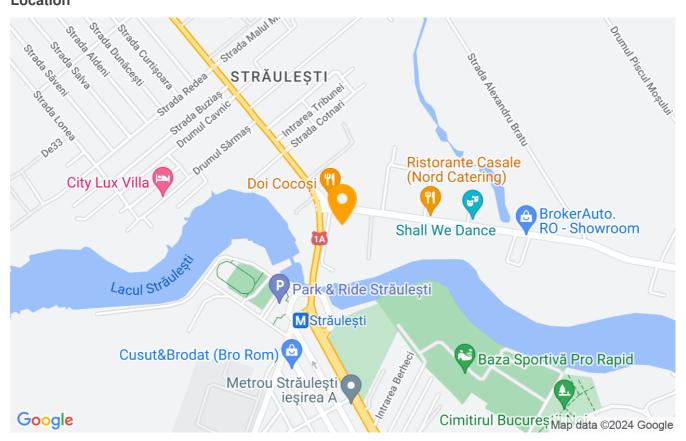

| 2                |
| Useable surface     | 55m²             |
| Constructed surface | 60m <sup>2</sup> |
| Apartment type      | Apartment        |
| Type of rooms       | Independent      |
| Type of comfort     | Comfort 1        |
| Bedrooms no.        | 1                |
| Kitchens no.        | 1                |
| Bathrooms no.       | 1                |
| Building type       | Block            |
| Year built          | 2020             |
| Config              | P+10             |
| Floor               | 10               |
| Balconies no.       | 1                |
| State               | Finished         |
| Elevator            | Yes              |
| From developer      | Yes              |

#### Amenities

Not furnished

ied

Building heating

Suitable for office

### Location



### **Photos**



BLISS Imobiliare © 2024