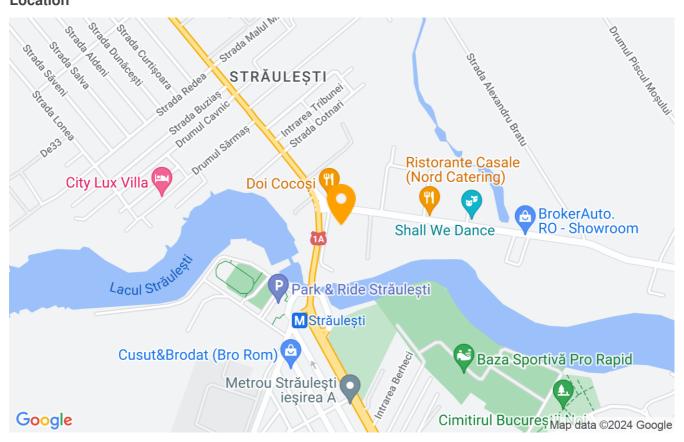

**

| Property details    |             |
|---------------------|-------------|
| Rooms no.           | 2           |
| Useable surface     | 48m²        |
| Constructed surface | 72m²        |
| Apartment type      | Apartment   |
| Type of rooms       | Independent |
| Type of comfort     | Comfort 1   |
| Bedrooms no.        | 1           |
| Kitchens no.        | 1           |
| Bathrooms no.       | 1           |
| Building type       | Block       |
| Year built          | 2020        |
| Config              | P+10        |
| Floor               | 4           |
| Balconies no.       | 1           |
| State               | Finished    |
| Elevator            | Yes         |
| From developer      | Yes         |

## **Amenities**



Building heating

Suitable for office

### Location



### **Photos**