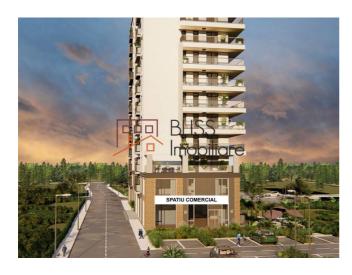

# 1 bedroom apartment

NorthSide Park, Metrou Straulesti, Bucharest

Web Reference #73798

https://blissimobiliare.ro/en/apartment-1-bedroom-for-sale-bucurestii-noi-damaroaia-chitila-bucharest-73798

# **Description**

| Property details    |             |
|---------------------|-------------|
| Rooms no.           | 2           |
| Useable surface     | 48m²        |
| Constructed surface | 72m²        |
| Apartment type      | Apartment   |
| Type of rooms       | Independent |
| Type of comfort     | Comfort 1   |
| Bedrooms no.        | 1           |
| Kitchens no.        | 1           |
| Bathrooms no.       | 1           |
| Building type       | Block       |
| Year built          | 2020        |
| Config              | P+10        |
| Floor               | 2           |
| Balconies no.       | 1           |
| State               | Finished    |
| Elevator            | Yes         |
| From developer      | Yes         |