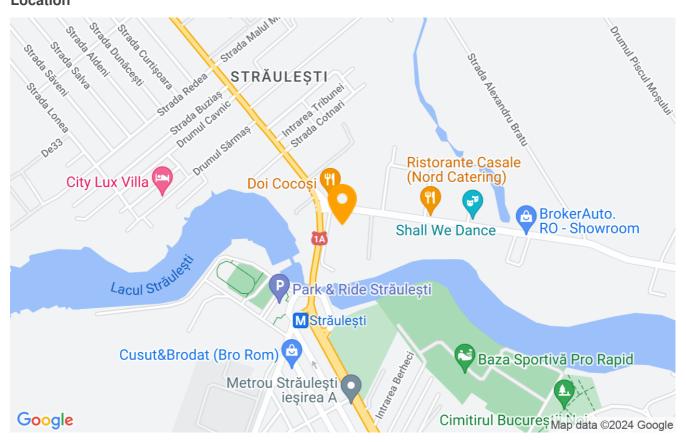

| Property details    |             |
|---------------------|-------------|
| Rooms no.           | 2           |
| Useable surface     | 48m²        |
| Constructed surface | 72m²        |
| Apartment type      | Apartment   |
| Type of rooms       | Independent |
| Type of comfort     | Comfort 1   |
| Bedrooms no.        | 1           |
| Kitchens no.        | 1           |
| Bathrooms no.       | 1           |
| Building type       | Block       |
| Year built          | 2020        |
| Config              | P+10        |
| Floor               | 2           |
| Balconies no.       | 1           |
| State               | Finished    |
| Elevator            | Yes         |
| From developer      | Yes         |

### **Amenities**



Building heating

Suitable for office

#### Location



### **Photos**