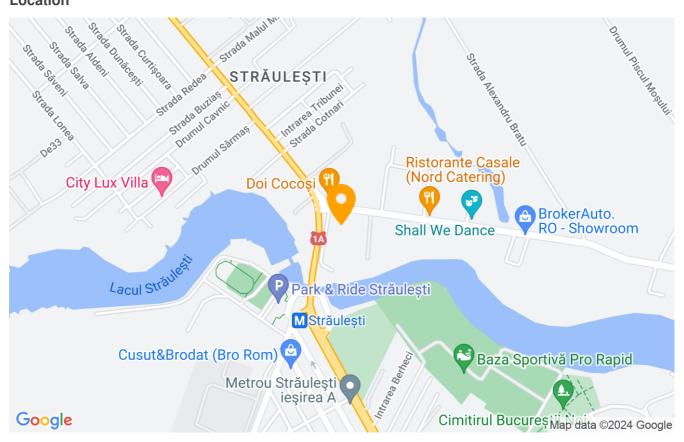

*

| Property details    |             |
|---------------------|-------------|
| Rooms no.           | 3           |
| Useable surface     | 71m²        |
| Constructed surface | 123m²       |
| Apartment type      | Apartment   |
| Type of rooms       | Independent |
| Type of comfort     | Comfort 1   |
| Bedrooms no.        | 2           |
| Kitchens no.        | 1           |
| Bathrooms no.       | 2           |
| Building type       | Block       |
| Year built          | 2020        |
| Config              | P+10        |
| Floor               | 1           |
| Balconies no.       | 1           |
| State               | Finished    |
| Elevator            | Yes         |
| From developer      | Yes         |

### **Amenities**



Building heating

Suitable for office

### Location



### **Photos**