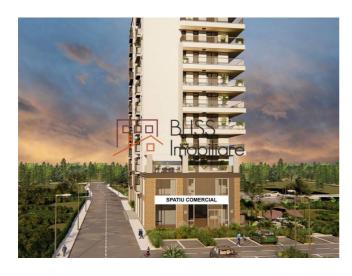

# 2 bedroom apartment

NorthSide Park, Metrou Straulesti, Bucharest

Web Reference #73801

https://blissimobiliare.ro/en/apartment-2-bedrooms-for-sale-bucurestii-noi-damaroaia-chitila-bucharest-73801

# **Description**

| Property details    |             |
|---------------------|-------------|
| Rooms no.           | 3           |
| Useable surface     | 71m²        |
| Constructed surface | 123m²       |
| Apartment type      | Apartment   |
| Type of rooms       | Independent |
| Type of comfort     | Comfort 1   |
| Bedrooms no.        | 2           |
| Kitchens no.        | 1           |
| Bathrooms no.       | 2           |
| Building type       | Block       |
| Year built          | 2020        |
| Config              | P+10        |
| Floor               | 1           |
| Balconies no.       | 1           |
| State               | Finished    |
| Elevator            | Yes         |
| From developer      | Yes         |