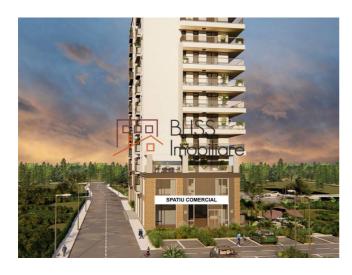

# 2 bedroom apartment

NorthSide Park, Metrou Straulesti, Bucharest

Web Reference #73806

https://blissimobiliare.ro/en/apartment-2-bedrooms-for-sale-bucurestii-noi-damaroaia-chitila-bucharest-73806

# **Description**

| Property details    |             |
|---------------------|-------------|
| Rooms no.           | 3           |
| Useable surface     | 71m²        |
| Constructed surface | 123m²       |
| Apartment type      | Apartment   |
| Type of rooms       | Independent |
| Type of comfort     | Comfort 1   |
| Bedrooms no.        | 2           |
| Kitchens no.        | 1           |
| Bathrooms no.       | 2           |
| Building type       | Block       |
| Year built          | 2020        |
| Config              | P+10        |
| Floor               | 2           |
| Balconies no.       | 1           |
| State               | Finished    |
| Elevator            | Yes         |
| From developer      | Yes         |