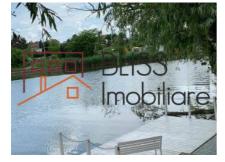

s    |             |
|---------------------|-------------|
| Rooms no.           | 3           |
| Useable surface     | 71m²        |
| Constructed surface | 123m²       |
| Apartment type      | Apartment   |
| Type of rooms       | Independent |
| Type of comfort     | Comfort 1   |
| Bedrooms no.        | 2           |
| Kitchens no.        | 1           |
| Bathrooms no.       | 2           |
| Building type       | Block       |
| Year built          | 2020        |
| Config              | P+10        |
| Floor               | 2           |
| Balconies no.       | 1           |
| State               | Finished    |
| Elevator            | Yes         |
| From developer      | Yes         |

### **Amenities**



Building heating

Suitable for office

### Location



### **Photos**