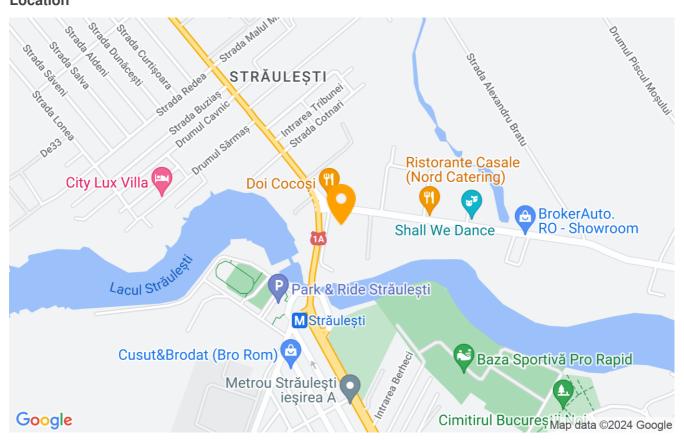

*

| Property details    |             |
|---------------------|-------------|
| Rooms no.           | 3           |
| Useable surface     | 71m²        |
| Constructed surface | 123m²       |
| Apartment type      | Apartment   |
| Type of rooms       | Independent |
| Type of comfort     | Comfort 1   |
| Bedrooms no.        | 2           |
| Kitchens no.        | 1           |
| Bathrooms no.       | 2           |
| Building type       | Block       |
| Year built          | 2020        |
| Config              | P+10        |
| Floor               | 2           |
| Balconies no.       | 1           |
| State               | Finished    |
| Elevator            | Yes         |
| From developer      | Yes         |

### **Amenities**



Building heating

Suitable for office

### Location



### **Photos**