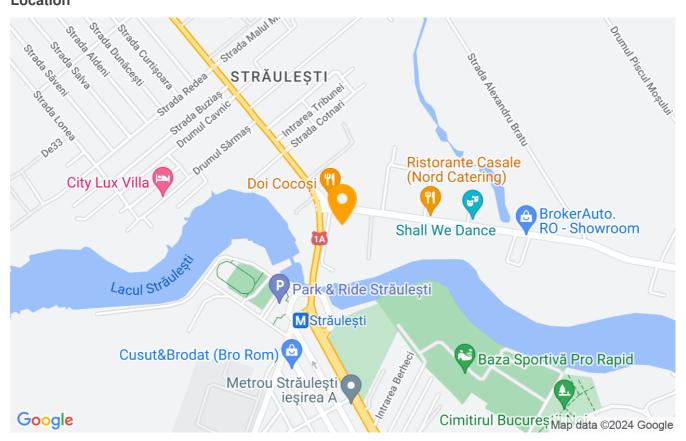

| 3                |
| Useable surface     | 71m <sup>2</sup> |
| Constructed surface | 123m²            |
| Apartment type      | Apartment        |
| Type of rooms       | Independent      |
| Type of comfort     | Comfort 1        |
| Bedrooms no.        | 2                |
| Kitchens no.        | 1                |
| Bathrooms no.       | 2                |
| Building type       | Block            |
| Year built          | 2020             |
| Config              | P+10             |
| Floor               | 6                |
| Balconies no.       | 1                |
| State               | Finished         |
| Elevator            | Yes              |
| From developer      | Yes              |

#### Amenities

Not furnished

ned

Building heating

Suitable for office

### Location



### **Photos**



BLISS Imobiliare © 2024