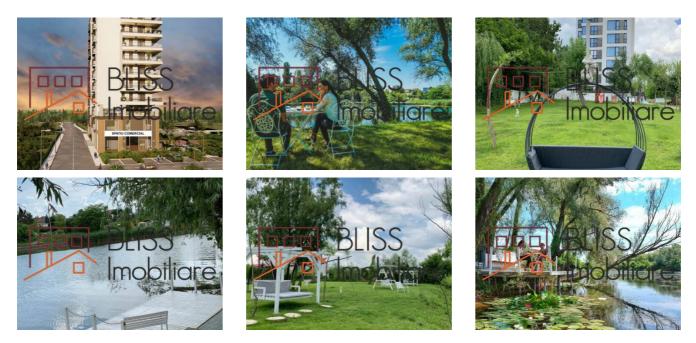

|
| Useable surface     | 71m <sup>2</sup> |
| Constructed surface | 123m²            |
| Apartment type      | Apartment        |
| Type of rooms       | Independent      |
| Type of comfort     | Comfort 1        |
| Bedrooms no.        | 2                |
| Kitchens no.        | 1                |
| Bathrooms no.       | 2                |
| Building type       | Block            |
| Year built          | 2020             |
| Config              | P+10             |
| Floor               | 6                |
| Balconies no.       | 1                |
| State               | Finished         |
| Elevator            | Yes              |
| From developer      | Yes              |

#### Amenities

Not furnished

ned

Building heating

Suitable for office

### Location



### **Photos**



BLISS Imobiliare © 2024