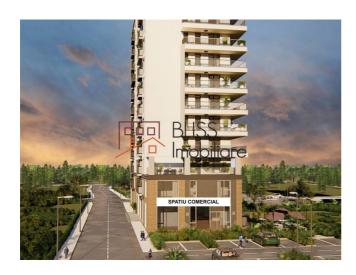

# 2 bedroom apartment

NorthSide Park, Metrou Straulesti, Bucharest

Web Reference #73818

https://blissimobiliare.ro/en/apartment-2-bedrooms-for-sale-bucurestii-noi-damaroaia-chitila-bucharest-73818

# **Description**

| Property details    |             |
|---------------------|-------------|
| Rooms no.           | 3           |
| Useable surface     | 61m²        |
| Constructed surface | 81m²        |
| Apartment type      | Apartment   |
| Type of rooms       | Independent |
| Type of comfort     | Comfort 1   |
| Bedrooms no.        | 2           |
| Kitchens no.        | 1           |
| Bathrooms no.       | 2           |
| Building type       | Block       |
| Year built          | 2020        |
| Config              | P+10        |
| Floor               | 1           |
| Balconies no.       | 1           |
| State               | Finished    |
| Elevator            | Yes         |
| From developer      | Yes         |