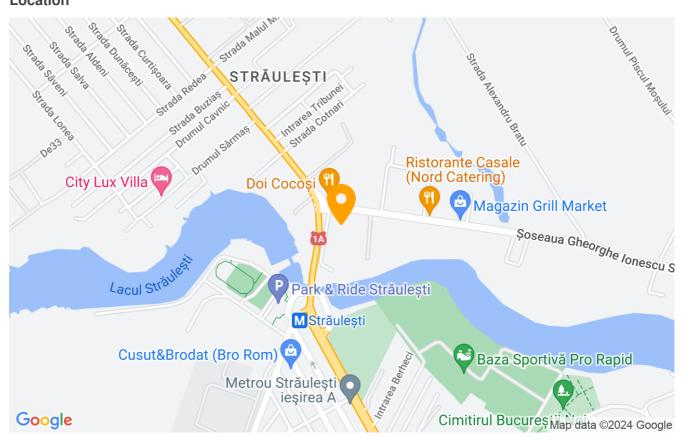

# **Description**

| Property details    |             |
|---------------------|-------------|
| Rooms no.           | 3           |
| Useable surface     | 61m²        |
| Constructed surface | 81m²        |
| Apartment type      | Apartment   |
| Type of rooms       | Independent |
| Type of comfort     | Comfort 1   |
| Bedrooms no.        | 2           |
| Kitchens no.        | 1           |
| Bathrooms no.       | 2           |
| Building type       | Block       |
| Year built          | 2020        |
| Config              | P+10        |
| Floor               | 1           |
| Balconies no.       | 1           |
| State               | Finished    |
| Elevator            | Yes         |
| From developer      | Yes         |

### **Amenities**



Building heating



#### Location



### **Photos**