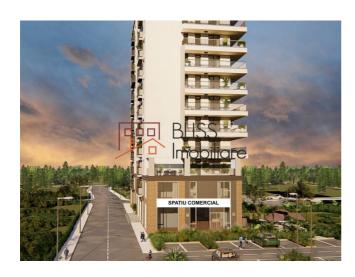

# 2 bedroom apartment

NorthSide Park, Metrou Straulesti, Bucharest

Web Reference #73819

https://blissimobiliare.ro/en/apartment-2-bedrooms-for-sale-bucurestii-noi-damaroaia-chitila-bucharest-73819

# **Description**

| Property details    |             |
|---------------------|-------------|
| Rooms no.           | 3           |
| Useable surface     | 71m²        |
| Constructed surface | 81m²        |
| Apartment type      | Apartment   |
| Type of rooms       | Independent |
| Type of comfort     | Comfort 1   |
| Bedrooms no.        | 2           |
| Kitchens no.        | 1           |
| Bathrooms no.       | 2           |
| Building type       | Block       |
| Year built          | 2020        |
| Config              | P+10        |
| Floor               | 10          |
| Balconies no.       | 1           |
| State               | Finished    |
| Elevator            | Yes         |
| From developer      | Yes         |