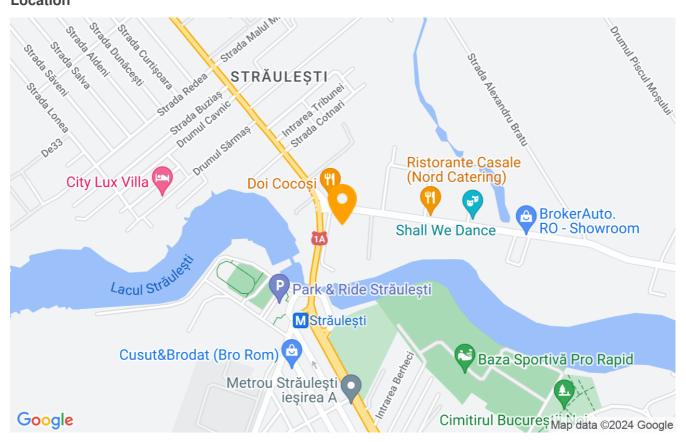

| Property details    |             |
|---------------------|-------------|
| Rooms no.           | 3           |
| Useable surface     | 71m²        |
| Constructed surface | 81m²        |
| Apartment type      | Apartment   |
| Type of rooms       | Independent |
| Type of comfort     | Comfort 1   |
| Bedrooms no.        | 2           |
| Kitchens no.        | 1           |
| Bathrooms no.       | 2           |
| Building type       | Block       |
| Year built          | 2020        |
| Config              | P+10        |
| Floor               | 10          |
| Balconies no.       | 1           |
| State               | Finished    |
| Elevator            | Yes         |
| From developer      | Yes         |

### **Amenities**



Building heating

Suitable for office

#### Location



### **Photos**