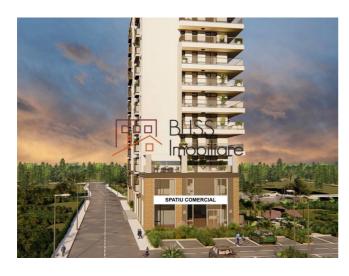

# 2 bedroom apartment

NorthSide Park, Metrou Straulesti, Bucharest

Web Reference #73820

https://blissimobiliare.ro/en/apartment-2-bedrooms-for-sale-bucurestii-noi-damaroaia-chitila-bucharest-73820

# **Description**

| Property details    |             |
|---------------------|-------------|
| Rooms no.           | 3           |
| Useable surface     | 61m²        |
| Constructed surface | 96m²        |
| Apartment type      | Apartment   |
| Type of rooms       | Independent |
| Type of comfort     | Comfort 1   |
| Bedrooms no.        | 2           |
| Kitchens no.        | 1           |
| Bathrooms no.       | 2           |
| Building type       | Block       |
| Year built          | 2020        |
| Config              | P+10        |
| Floor               | 9           |
| Balconies no.       | 1           |
| State               | Finished    |
| Elevator            | Yes         |
| From developer      | Yes         |