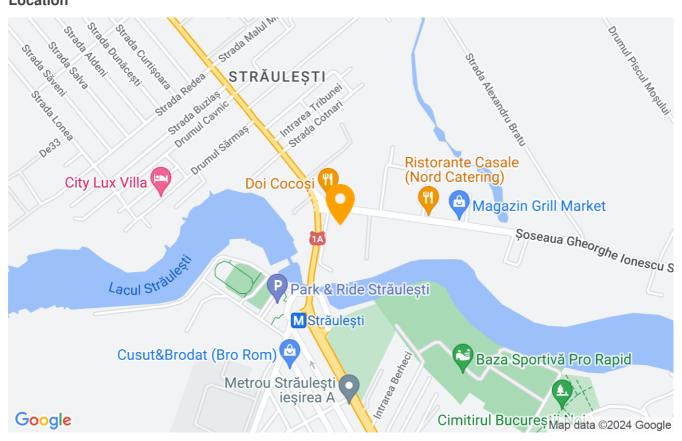

*

| Property details    |             |
|---------------------|-------------|
| Rooms no.           | 3           |
| Useable surface     | 61m²        |
| Constructed surface | 96m²        |
| Apartment type      | Apartment   |
| Type of rooms       | Independent |
| Type of comfort     | Comfort 1   |
| Bedrooms no.        | 2           |
| Kitchens no.        | 1           |
| Bathrooms no.       | 2           |
| Building type       | Block       |
| Year built          | 2020        |
| Config              | P+10        |
| Floor               | 9           |
| Balconies no.       | 1           |
| State               | Finished    |
| Elevator            | Yes         |
| From developer      | Yes         |

### **Amenities**



Building heating

Suitable for office

### Location



### **Photos**