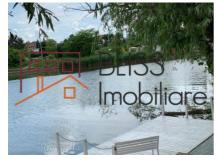

s    |             |
|---------------------|-------------|
| Rooms no.           | 3           |
| Useable surface     | 61m²        |
| Constructed surface | 96m²        |
| Apartment type      | Apartment   |
| Type of rooms       | Independent |
| Type of comfort     | Comfort 1   |
| Bedrooms no.        | 2           |
| Kitchens no.        | 1           |
| Bathrooms no.       | 2           |
| Building type       | Block       |
| Year built          | 2020        |
| Config              | P+10        |
| Floor               | 9           |
| Balconies no.       | 1           |
| State               | Finished    |
| Elevator            | Yes         |
| From developer      | Yes         |

### **Amenities**



Building heating

Suitable for office

### Location



### **Photos**