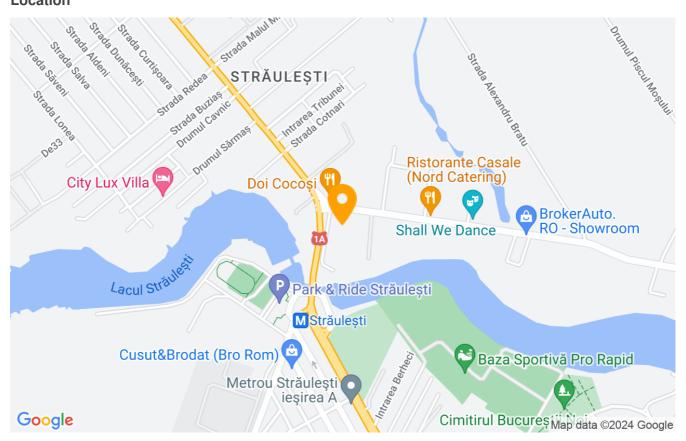

| 3                |
| Useable surface     | 61m <sup>2</sup> |
| Constructed surface | 96m²             |
| Apartment type      | Apartment        |
| Type of rooms       | Independent      |
| Type of comfort     | Comfort 1        |
| Bedrooms no.        | 2                |
| Kitchens no.        | 1                |
| Bathrooms no.       | 2                |
| Building type       | Block            |
| Year built          | 2020             |
| Config              | P+10             |
| Floor               | 6                |
| Balconies no.       | 1                |
| State               | Finished         |
| Elevator            | Yes              |
| From developer      | Yes              |

#### Amenities

Not furnished

ned

Building heating

Suitable for office

## Location



### **Photos**



BLISS Imobiliare © 2024