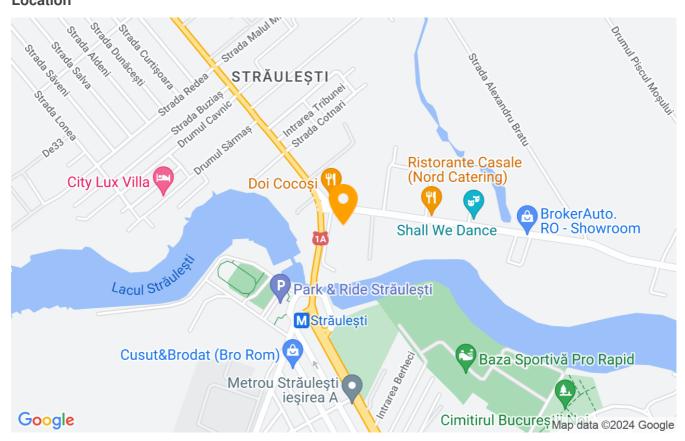

5

# **Description**

| Property details    |             |
|---------------------|-------------|
| Rooms no.           | 3           |
| Useable surface     | 61m²        |
| Constructed surface | 96m²        |
| Apartment type      | Apartment   |
| Type of rooms       | Independent |
| Type of comfort     | Comfort 1   |
| Bedrooms no.        | 2           |
| Kitchens no.        | 1           |
| Bathrooms no.       | 2           |
| Building type       | Block       |
| Year built          | 2020        |
| Config              | P+10        |
| Floor               | 4           |
| Balconies no.       | 1           |
| State               | Finished    |
| Elevator            | Yes         |
| From developer      | Yes         |

### **Amenities**



Building heating



### Location



### **Photos**