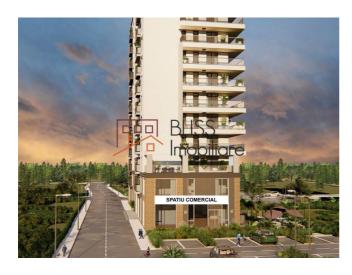

# 2 bedroom apartment

NorthSide Park, Metrou Straulesti, Bucharest

Web Reference #73826

https://blissimobiliare.ro/en/apartment-2-bedrooms-for-sale-bucurestii-noi-damaroaia-chitila-bucharest-73826

# **Description**

| Property details    |             |
|---------------------|-------------|
| Rooms no.           | 3           |
| Useable surface     | 71m²        |
| Constructed surface | 89m²        |
| Apartment type      | Apartment   |
| Type of rooms       | Independent |
| Type of comfort     | Comfort 1   |
| Bedrooms no.        | 2           |
| Kitchens no.        | 1           |
| Bathrooms no.       | 2           |
| Building type       | Block       |
| Year built          | 2020        |
| Config              | P+10        |
| Floor               | 3           |
| Balconies no.       | 1           |
| State               | Finished    |
| Elevator            | Yes         |
| From developer      | Yes         |