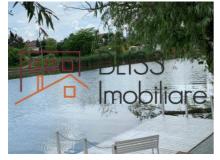

s    |             |
|---------------------|-------------|
| Rooms no.           | 3           |
| Useable surface     | 71m²        |
| Constructed surface | 89m²        |
| Apartment type      | Apartment   |
| Type of rooms       | Independent |
| Type of comfort     | Comfort 1   |
| Bedrooms no.        | 2           |
| Kitchens no.        | 1           |
| Bathrooms no.       | 2           |
| Building type       | Block       |
| Year built          | 2020        |
| Config              | P+10        |
| Floor               | 3           |
| Balconies no.       | 1           |
| State               | Finished    |
| Elevator            | Yes         |
| From developer      | Yes         |

### **Amenities**



Building heating

Suitable for office

### Location



### **Photos**