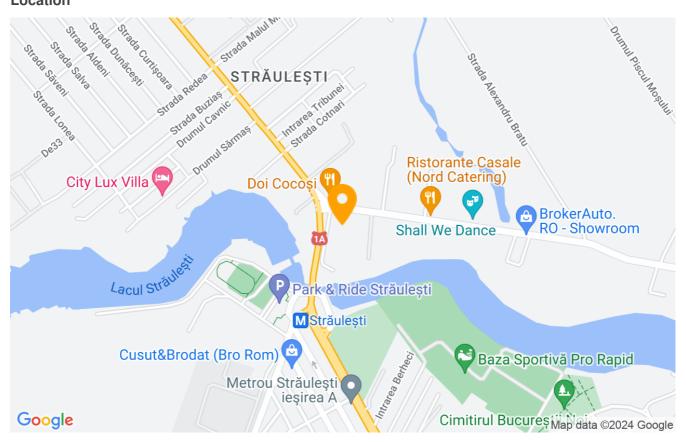

*

| Property details    |             |
|---------------------|-------------|
| Rooms no.           | 3           |
| Useable surface     | 71m²        |
| Constructed surface | 89m²        |
| Apartment type      | Apartment   |
| Type of rooms       | Independent |
| Type of comfort     | Comfort 1   |
| Bedrooms no.        | 2           |
| Kitchens no.        | 1           |
| Bathrooms no.       | 2           |
| Building type       | Block       |
| Year built          | 2020        |
| Config              | P+10        |
| Floor               | 3           |
| Balconies no.       | 1           |
| State               | Finished    |
| Elevator            | Yes         |
| From developer      | Yes         |

### **Amenities**



Building heating

Suitable for office

### Location



### **Photos**