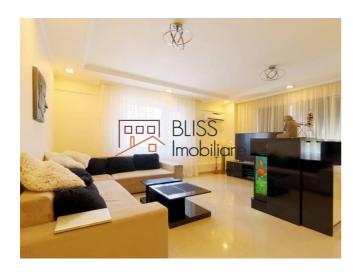

#### **Description**

2 bedroom apartment, located in the Diamond Residence Complex, in the Pipera area.

# Close to kindergartens, schools, medical center, shops, mall

The living area of the apartment consists of a spacious living room with large and bright windows, followed by the master bedroom with its own bathroom, a second spacious bedroom as well as the second bathroom with direct entrance from the hall.

This apartment has underfloor heating and has a built surface of 90sqm.

The building is in excellent condition, thermally insulated and very well maintained, available immediately for removal.

The residential complex stands out through the common spaces completed at the highest level of relaxation with an outdoor pool of approximately 400sqm where you can relax with your loved ones, non-stop security, playground for children.