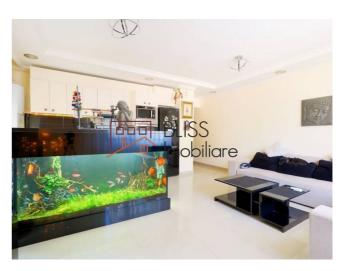

#### **Description**

2 bedroom apartment, located in the Diamond Residence Complex, in the Pipera area.

# Close to kindergartens, schools, medical center, shops, mall

The living area of the apartment consists of a spacious living room with large and bright windows, followed by the master bedroom with its own bathroom, a second spacious bedroom as well as the second bathroom with direct entrance from the hall.

This apartment has underfloor heating and has a built surface of 90sqm.

The building is in excellent condition, thermally insulated and very well maintained, available immediately for removal.

The residential complex stands out through the common spaces completed at the highest level of relaxation with an outdoor pool of approximately 400sqm where you can relax with your loved ones, non-stop security, playground for children.