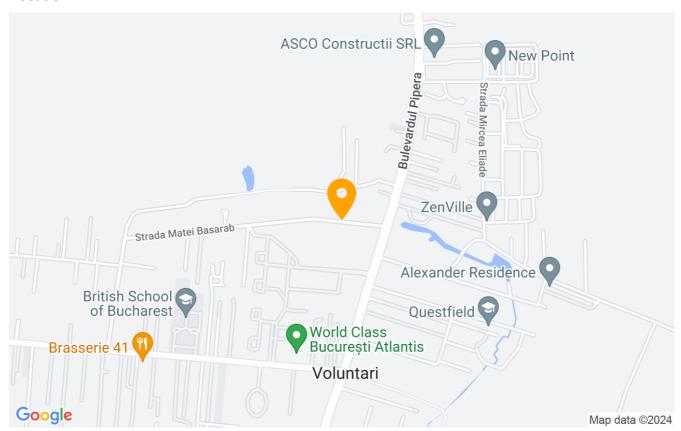

n relax with your loved ones, non-stop security, playground for children.

| Property details    |             |
|---------------------|-------------|
| Rooms no.           | 3           |
| Useable surface     | 68m²        |
| Constructed surface | 90m²        |
| Apartment type      | Apartment   |
| Type of rooms       | Independent |
| Bedrooms no.        | 2           |
| Kitchens no.        | 1           |
| Bathrooms no.       | 2           |
| Building type       | Block       |
| Year built          | 2013        |
| Config              | 1S+P+7      |
| Floor               | Groundfloor |
| State               | Finished    |
| Elevator            | Yes         |

## **Amenities**

Equipped kitchen

Mot furnished

Private heating

Air conditioning

Swimming pool

#### Location



### **Photos**