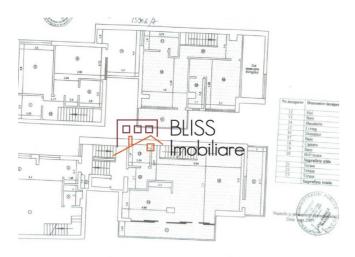

## **Description**

2 bedrooms apartment, open living/dining and kitchen open.

It has 143 sqms area, 182 with balconies + 18 sqms garage+storage = 200 sqm total.

| Property details    |             |
|---------------------|-------------|
| Rooms no.           | 3           |
| Useable surface     | 143m²       |
| Constructed surface | 182m²       |
| Apartment type      | Apartment   |
| Type of rooms       | Independent |
| Bedrooms no.        | 2           |
| Kitchens no.        | 1           |
| Bathrooms no.       | 3           |
| Building type       | Block       |
| Year built          | 2005        |
| Config              | 1S+P+3      |
| Floor               | 3           |
| Balconies no.       | 3           |
| State               | Finished    |
| Elevator            | No          |
| Parking inside      | 1           |
| Storage no.         | 1           |