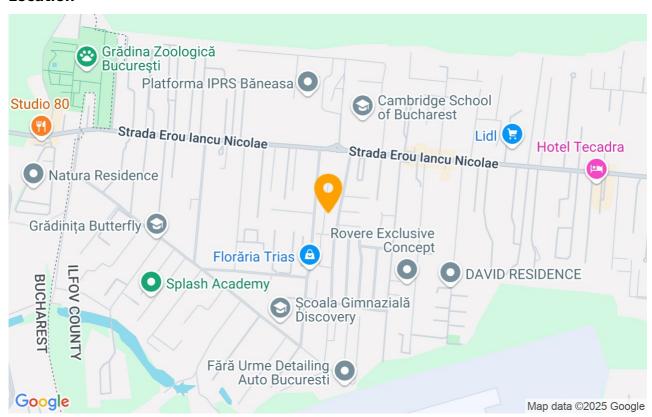

| House        |
| Year built            | 2002         |
| Year renovated        | 2017         |
| State                 | Finished     |
| Total land            | 250m²        |
| Print                 | 95m²         |
| Courtyard             | 100m²        |
| Parking inside        | 2            |
| Parking outside       | 2            |
| Earthquake risk class | Unclassified |

## **Amenities**

|          | Equipped kitchen | × | Dishwasher       | 100 | Furnished ( Willing to take out |
|----------|------------------|---|------------------|-----|---------------------------------|
|          |                  |   |                  | )   |                                 |
| <b>₽</b> | Private heating  | * | Air conditioning |     |                                 |

### Location



#### **Photos**