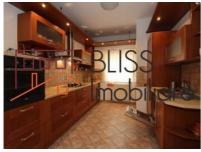

It is structured on 2 levels, on the ground floor it consists of a spacious and comfortable living room with an integrated dining area, a fully equipped open space kitchen, a guest bathroom and a garage.

## **Amenities**

|          | Equipped kitchen | × | Dishwasher       | 100 | Furnished ( Willing to take out |
|----------|------------------|---|------------------|-----|---------------------------------|
|          |                  |   |                  | )   |                                 |
| <b>₽</b> | Private heating  | * | Air conditioning |     |                                 |