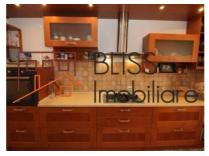

It is structured on 2 levels, on the ground floor it consists of a spacious and comfortable living room with an integrated dining area, a fully equipped open space kitchen, a guest bathroom and a garage.

## **Amenities**

|          | Equipped kitchen | × | Dishwasher       | 100 | Furnished ( Willing to take out |
|----------|------------------|---|------------------|-----|---------------------------------|
|          |                  |   |                  | )   |                                 |
| <b>₽</b> | Private heating  | * | Air conditioning |     |                                 |