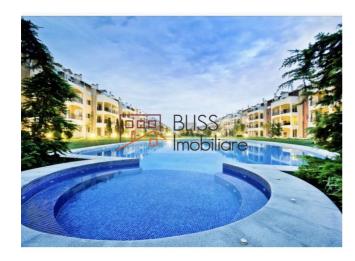

## **Description**

Two-bedroom apartment located in Ibiza Sol Residence, Pipera Residential Complex. The apartment has a usable area of 127 sqm usable (85 sqm + 42 sqm terrace).

Complex with 12,000 sqm of green space, equipped with 2 swimming pools, gym with sauna and jacuzzi, garden and playground for children.

The access of the complex is private and has security and surveillance.

The view faces to the indoor garden with pool.

Apartment facilities: cable tv-internet connection in each room, triple-layered parquet, furnished and equipped kitchen, central heating, air conditioning, functional fireplace (with wood) in the living room, functional barbecue on the terrace. Underground parking space + storage room.