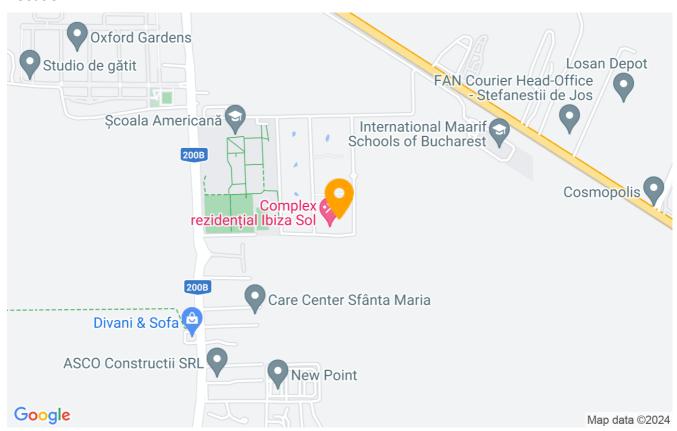

| 127m²            |
| Constructed surface | 130m²            |
| Apartment type      | Apartment        |
| Type of rooms       | Semi-independent |
| Type of comfort     | Comfort 1        |
| Bedrooms no.        | 2                |
| Kitchens no.        | 1                |
| Bathrooms no.       | 1                |
| Building type       | Block            |
| Year built          | 2008             |
| Config              | 1S+P+2+M         |
| Floor               | Livable Attic    |
| Balconies no.       | 1                |
| State               | Finished         |
| Parking inside      | 1                |
| Storage no.         | 1                |

## **Amenities**

Equipped kitchen

Furnished

Private heating

Suitable for office

☆ Air conditioning

Fireplace

#### Location



### **Photos**