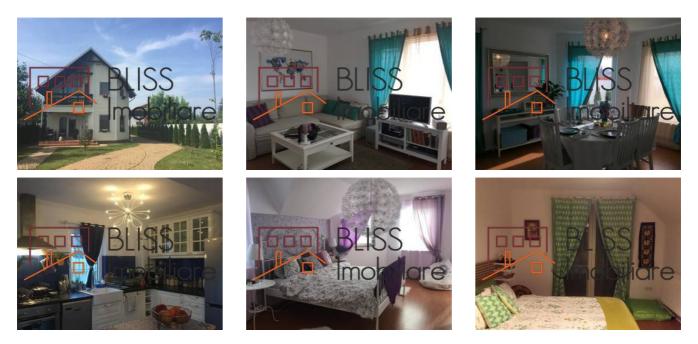

2                 |
| Building type         | House             |
| Year built            | 2013              |
| Balconies no.         | 1                 |
| State                 | Finished          |
| Total land            | 800m <sup>2</sup> |
| Print                 | 70m <sup>2</sup>  |
| Courtyard             | 730m <sup>2</sup> |
| Parking inside        | 1                 |
| Parking outside       | 3                 |
| Earthquake risk class | Unclassified      |

## Amenities

| ×        | Equipped kitchen | * | Dishwasher          | <b>Ind</b> | Furnished        |
|----------|------------------|---|---------------------|------------|------------------|
| <b>.</b> | Private heating  |   | Suitable for office | *          | Air conditioning |

### Location



#### **Photos**



BLISS Imobiliare © 2024