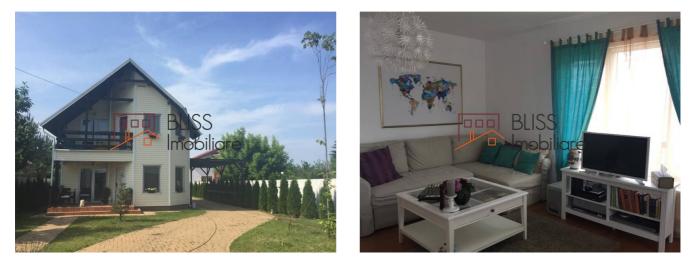

## Description

The house designed in rustic style with a usable area of 120 sqm, all the necessary options and comfort. It is fully furnished and equipped and represents an excellent investment due to its proximity to Snagov Lake and Snagov Forest.

# Nearby are Snagov Plaza, Snagov Lake, Snagov Forest

The garden is landscaped and has a generous area of 800 square meters. There is potential space for a pool and / or a playground for children.

The construction was completed in 2013 and is in excellent condition, has a modern design, a warm and welcoming atmosphere and has a low maintenance cost.

The footprint of the house is 70 sqm and is divided into: living room, dining area, kitchen, staircase / hallway, two bedrooms, two bathrooms, balcony and garage.

The house also has direct access to the highway and DN1, public transport, schools, spa, park, etc.

The house is equipped with: jacuzzi, shower, washing machine, dishwasher, refrigerator, oven, stove, hood, alarm system, intercom, automatic gate, Samsung 80 'TV, gas detector, central heating, etc.

Capacity is 4-6 people or more because there are two double beds and a sofa bed for two people.