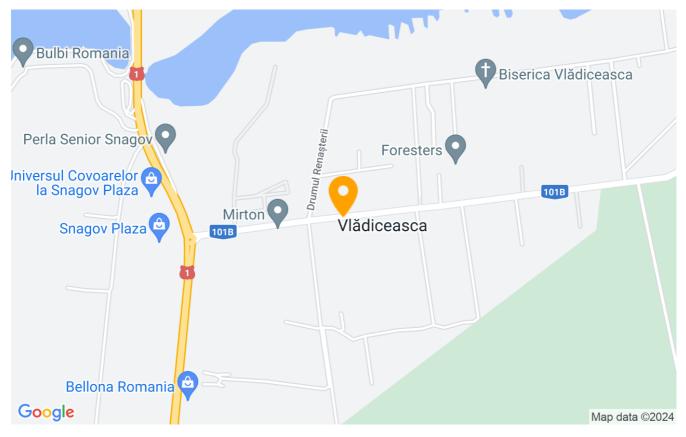

rooms no.         | 2                 |
| Building type         | House             |
| Year built            | 2013              |
| Balconies no.         | 1                 |
| State                 | Finished          |
| Total land            | 800m <sup>2</sup> |
| Print                 | 70m <sup>2</sup>  |
| Courtyard             | 730m <sup>2</sup> |
| Parking inside        | 1                 |
| Parking outside       | 3                 |
| Earthquake risk class | Unclassified      |

## Amenities

| ×        | Equipped kitchen | * | Dishwasher          | <b>Ind</b> | Furnished        |
|----------|------------------|---|---------------------|------------|------------------|
| <b>.</b> | Private heating  |   | Suitable for office | *          | Air conditioning |

### Location



#### **Photos**



BLISS Imobiliare © 2024