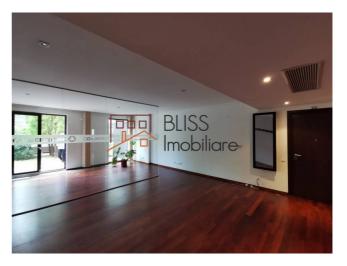

## **Description**

4 Rooms ground floor apartment located in the Dorobanti Capitale area only 5 minutes walking to Piata Victoriei and Herastrau park opposite the Kiseleff park.

# Premium apartment excellent for office or living in an exclusive block

The apartment has an excellent layout for and office as for living purposes. 3 Bedrooms, large fully equipped kitchen, 3 bathrooms, garden in the front and terraces at the back and side.

Secured building and area, 2 underground parking places and a storage.

| Property details    |             |
|---------------------|-------------|
| Rooms no.           | 4           |
| Useable surface     | 190m²       |
| Constructed surface | 240m²       |
| Apartment type      | Apartment   |
| Type of rooms       | Independent |
| Type of comfort     | Deluxe      |
| Bedrooms no.        | 3           |
| Kitchens no.        | 1           |
| Bathrooms no.       | 3           |
| Building type       | Block       |
| Year built          | 2005        |
| Config              | 1S+P+5      |
| Floor               | Groundfloor |
| State               | Finished    |
| Elevator            | Yes         |
| Parking inside      | 2           |
| Storage no.         | 1           |