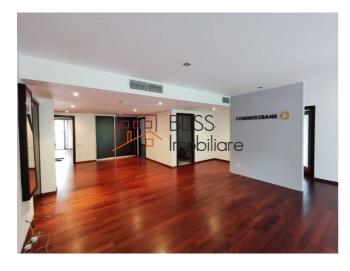

## **Description**

4 Rooms ground floor apartment located in the Dorobanti Capitale area only 5 minutes walking to Piata Victoriei and Herastrau park opposite the Kiseleff park.

# Premium apartment excellent for office or living in an exclusive block

The apartment has an excellent layout for and office as for living purposes. 3 Bedrooms, large fully equipped kitchen, 3 bathrooms, garden in the front and terraces at the back and side.

Secured building and area, 2 underground parking places and a storage.

| Property details    |             |
|---------------------|-------------|
| Rooms no.           | 4           |
| Useable surface     | 190m²       |
| Constructed surface | 240m²       |
| Apartment type      | Apartment   |
| Type of rooms       | Independent |
| Type of comfort     | Deluxe      |
| Bedrooms no.        | 3           |
| Kitchens no.        | 1           |
| Bathrooms no.       | 3           |
| Building type       | Block       |
| Year built          | 2005        |
| Config              | 1S+P+5      |
| Floor               | Groundfloor |
| State               | Finished    |
| Elevator            | Yes         |
| Parking inside      | 2           |
| Storage no.         | 1           |