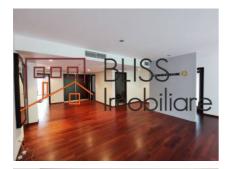

## **Description**

4 Rooms ground floor apartment located in the Dorobanti Capitale area only 5 minutes walking to Piata Victoriei and Herastrau park opposite the Kiseleff park.

# Premium apartment excellent for office or living in an exclusive block

The apartment has an excellent layout for and office as for living purposes. 3 Bedrooms, large fully equipped kitchen, 3 bathrooms, garden in the front and terraces at the back and side.

Secured building and area, 2 underground parking places and a storage.

| Property details    |             |
|---------------------|-------------|
| Rooms no.           | 4           |
| Useable surface     | 190m²       |
| Constructed surface | 240m²       |
| Apartment type      | Apartment   |
| Type of rooms       | Independent |
| Type of comfort     | Deluxe      |
| Bedrooms no.        | 3           |
| Kitchens no.        | 1           |
| Bathrooms no.       | 3           |
| Building type       | Block       |
| Year built          | 2005        |
| Config              | 1S+P+5      |
| Floor               | Groundfloor |
| State               | Finished    |
| Elevator            | Yes         |
| Parking inside      | 2           |
| Storage no.         | 1           |