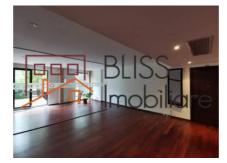

## **Description**

4 Rooms ground floor apartment located in the Dorobanti Capitale area only 5 minutes walking to Piata Victoriei and Herastrau park opposite the Kiseleff park.

# Premium apartment excellent for office or living in an exclusive block

The apartment has an excellent layout for and office as for living purposes. 3 Bedrooms, large fully equipped kitchen, 3 bathrooms, garden in the front and terraces at the back and side.

Secured building and area, 2 underground parking places and a storage.

| Property details    |             |
|---------------------|-------------|
| Rooms no.           | 4           |
| Useable surface     | 190m²       |
| Constructed surface | 240m²       |
| Apartment type      | Apartment   |
| Type of rooms       | Independent |
| Type of comfort     | Deluxe      |
| Bedrooms no.        | 3           |
| Kitchens no.        | 1           |
| Bathrooms no.       | 3           |
| Building type       | Block       |
| Year built          | 2005        |
| Config              | 1S+P+5      |
| Floor               | Groundfloor |
| State               | Finished    |
| Elevator            | Yes         |
| Parking inside      | 2           |
| Storage no.         | 1           |