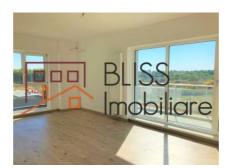

| Property details      |                 |
|-----------------------|-----------------|
| Rooms no.             | 3               |
| Useable surface       | 70m²            |
| Constructed surface   | 87m²            |
| Apartment type        | Apartment       |
| Type of rooms         | Non-independent |
| Type of comfort       | Comfort 1       |
| Bedrooms no.          | 2               |
| Kitchens no.          | 1               |
| Bathrooms no.         | 2               |
| Building type         | Block           |
| Year built            | 2018            |
| Config                | P+10            |
| Floor                 | 6               |
| Balconies no.         | 1               |
| State                 | Finished        |
| Elevator              | Yes             |
| Earthquake risk class | Unclassified    |

## **Amenities**

Not furnished

Building heating