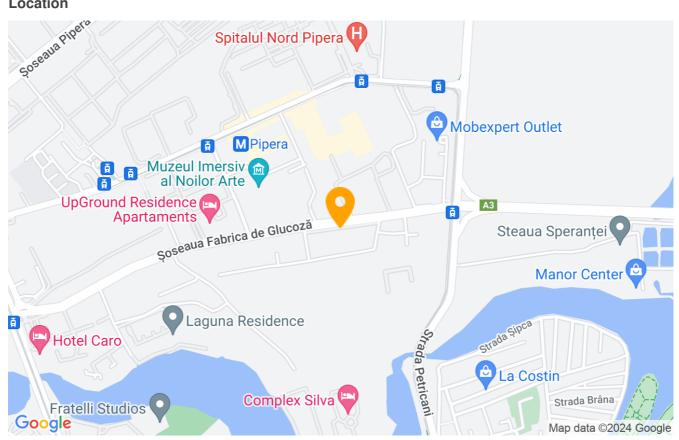

| 3               |
| Useable surface       | 70m²            |
| Constructed surface   | 87m²            |
| Apartment type        | Apartment       |
| Type of rooms         | Non-independent |
| Type of comfort       | Comfort 1       |
| Bedrooms no.          | 2               |
| Kitchens no.          | 1               |
| Bathrooms no.         | 2               |
| Building type         | Block           |
| Year built            | 2018            |
| Config                | P+10            |
| Floor                 | 6               |
| Balconies no.         | 1               |
| State                 | Finished        |
| Elevator              | Yes             |
| Earthquake risk class | Unclassified    |

## **Amenities**

Not furnished

Building heating

#### Location



## **Photos**