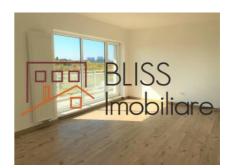

| Property details      |                 |
|-----------------------|-----------------|
| Rooms no.             | 3               |
| Useable surface       | 70m²            |
| Constructed surface   | 87m²            |
| Apartment type        | Apartment       |
| Type of rooms         | Non-independent |
| Type of comfort       | Comfort 1       |
| Bedrooms no.          | 2               |
| Kitchens no.          | 1               |
| Bathrooms no.         | 2               |
| Building type         | Block           |
| Year built            | 2018            |
| Config                | P+10            |
| Floor                 | 6               |
| Balconies no.         | 1               |
| State                 | Finished        |
| Elevator              | Yes             |
| Earthquake risk class | Unclassified    |

## **Amenities**

Not furnished

Building heating