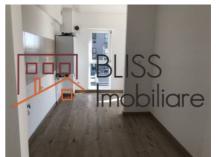

| Property details      |                 |
|-----------------------|-----------------|
| Rooms no.             | 3               |
| Useable surface       | 70m²            |
| Constructed surface   | 87m²            |
| Apartment type        | Apartment       |
| Type of rooms         | Non-independent |
| Type of comfort       | Comfort 1       |
| Bedrooms no.          | 2               |
| Kitchens no.          | 1               |
| Bathrooms no.         | 2               |
| Building type         | Block           |
| Year built            | 2018            |
| Config                | P+10            |
| Floor                 | 6               |
| Balconies no.         | 1               |
| State                 | Finished        |
| Elevator              | Yes             |
| Earthquake risk class | Unclassified    |