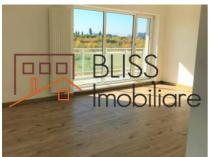

| Property details      |                 |
|-----------------------|-----------------|
| Rooms no.             | 3               |
| Useable surface       | 70m²            |
| Constructed surface   | 87m²            |
| Apartment type        | Apartment       |
| Type of rooms         | Non-independent |
| Type of comfort       | Comfort 1       |
| Bedrooms no.          | 2               |
| Kitchens no.          | 1               |
| Bathrooms no.         | 2               |
| Building type         | Block           |
| Year built            | 2018            |
| Config                | P+10            |
| Floor                 | 6               |
| Balconies no.         | 1               |
| State                 | Finished        |
| Elevator              | Yes             |
| Earthquake risk class | Unclassified    |

## **Amenities**

Not furnished

Building heating