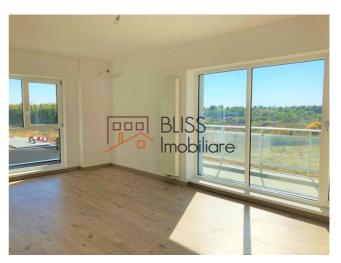

| Property details      |                 |
|-----------------------|-----------------|
| Rooms no.             | 3               |
| Useable surface       | 70m²            |
| Constructed surface   | 87m²            |
| Apartment type        | Apartment       |
| Type of rooms         | Non-independent |
| Type of comfort       | Comfort 1       |
| Bedrooms no.          | 2               |
| Kitchens no.          | 1               |
| Bathrooms no.         | 2               |
| Building type         | Block           |
| Year built            | 2018            |
| Config                | P+10            |
| Floor                 | 6               |
| Balconies no.         | 1               |
| State                 | Finished        |
| Elevator              | Yes             |
| Earthquake risk class | Unclassified    |

## **Amenities**

Not furnished

Building heating