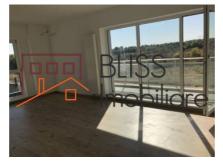

| Property details      |                 |
|-----------------------|-----------------|
| Rooms no.             | 3               |
| Useable surface       | 70m²            |
| Constructed surface   | 87m²            |
| Apartment type        | Apartment       |
| Type of rooms         | Non-independent |
| Type of comfort       | Comfort 1       |
| Bedrooms no.          | 2               |
| Kitchens no.          | 1               |
| Bathrooms no.         | 2               |
| Building type         | Block           |
| Year built            | 2018            |
| Config                | P+10            |
| Floor                 | 6               |
| Balconies no.         | 1               |
| State                 | Finished        |
| Elevator              | Yes             |
| Earthquake risk class | Unclassified    |

## **Amenities**

Not furnished

Building heating