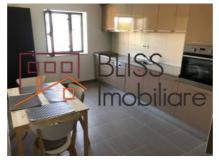

# It has 2 parking spaces included

92 sqm interior space, a terrace of 8.3 sqm, recently renovated, furnished and equipped, basement storage, 24/7 security, swimming pool, fitness room and a children's playground.

## **Amenities**

Equipped kitchen Mishwasher

Furnished

Private heating Suitable for office Air conditioning