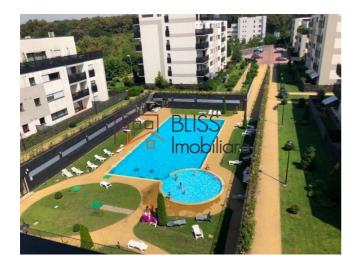

### **Description**

Apartment with 2 bedrooms situated on the 4th floor with view at the swimming pool.

# It has 2 parking spaces included

92 sqm interior space, a terrace of 8.3 sqm, recently renovated, furnished and equipped, basement storage, 24/7 security, swimming pool, fitness room and a children's playground.