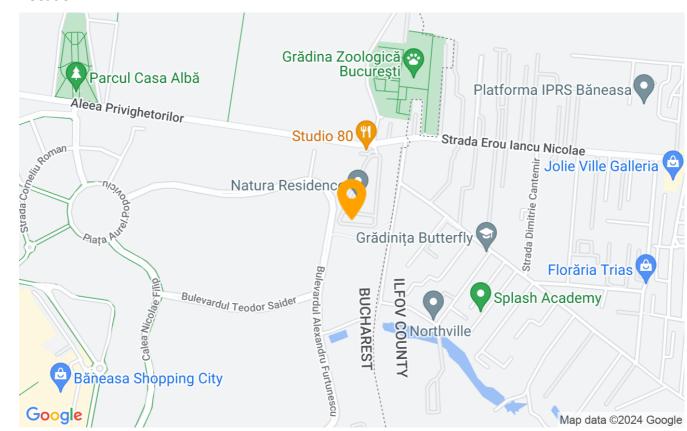

Excellent for families with children.

Proximity: Baneasa Forest, Baneasa Zoo, The Jolie Ville Shopping Center and Baneasa Feeria are less than a 5-minute drive away, and Herastrau Park and the American School are less than 15 minutes away.

#### Location