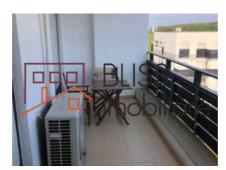

# It has 2 parking spaces included

92 sqm interior space, a terrace of 8.3 sqm, recently renovated, furnished and equipped, basement storage, 24/7 security, swimming pool, fitness room and a children's playground.

| Property details    |             |
|---------------------|-------------|
| Rooms no.           | 3           |
| Useable surface     | 92m²        |
| Constructed surface | 110m²       |
| Apartment type      | Apartment   |
| Type of rooms       | Independent |
| Type of comfort     | Comfort 1   |
| Bedrooms no.        | 2           |
| Kitchens no.        | 1           |
| Bathrooms no.       | 2           |
| Building type       | Block       |
| Year built          | 2009        |
| Config              | 1S+P+5      |
| Floor               | 4           |
| Balconies no.       | 1           |
| State               | Finished    |
| Elevator            | Yes         |
| Parking inside      | 1           |
| Parking outside     | 1           |
| Storage no.         | 1           |