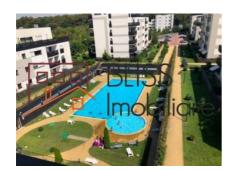

### **Description**

Apartment with 2 bedrooms situated on the 4th floor with view at the swimming pool.

# It has 2 parking spaces included

92 sqm interior space, a terrace of 8.3 sqm, recently renovated, furnished and equipped, basement storage, 24/7 security, swimming pool, fitness room and a children's playground.