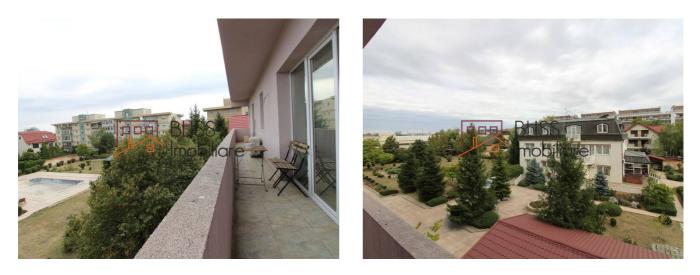

## Description

Modern, bright and well designed 2 bedrooms apartment located in the Baneasa- Petrom City area of Bucharest Romania.

Located on the second floor this apartment is fully furnished with modern furniture, has a fully equipped kitchen, two bathrooms and a balcony over the full length of the apartment.

In case of sale available for transfer of property in February 2020.

| Property details      |                    |
|-----------------------|--------------------|
| Rooms no.             | 3                  |
| Useable surface       | 72m <sup>2</sup>   |
| Constructed surface   | 95m²               |
| Apartment type        | Apartment          |
| Type of rooms         | Semi-independent   |
| Type of comfort       | Deluxe             |
| Bedrooms no.          | 2                  |
| Kitchens no.          | 1                  |
| Bathrooms no.         | 2                  |
| Building type         | Block              |
| Year built            | 2020               |
| Config                | 1S+P+5             |
| Floor                 | 2                  |
| Balconies no.         | 1                  |
| State                 | Under construction |
| Elevator              | Yes                |
| Earthquake risk class | Unclassified       |