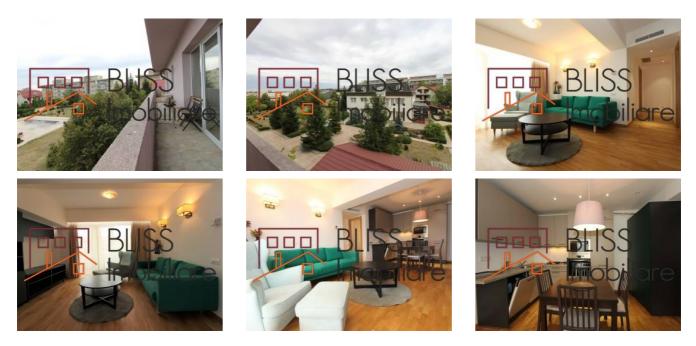

| Apartment          |
| Type of rooms         | Semi-independent   |
| Type of comfort       | Deluxe             |
| Bedrooms no.          | 2                  |
| Kitchens no.          | 1                  |
| Bathrooms no.         | 2                  |
| Building type         | Block              |
| Year built            | 2020               |
| Config                | 1S+P+5             |
| Floor                 | 2                  |
| Balconies no.         | 1                  |
| State                 | Under construction |
| Elevator              | Yes                |
| Earthquake risk class | Unclassified       |

### Amenities

**.**...

Equipped kitchen

Y Dishwasher

Furnished (Willing to take out )

Private heating

💥 Air conditioning

#### Location



#### **Photos**



BLISS Imobiliare © 2024