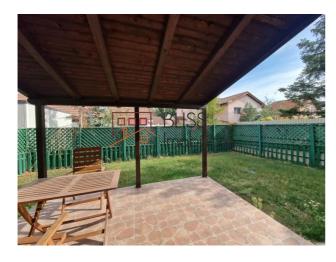

# Positioned just 5 minutes walk from Jolie Ville and Cambridge School.

The ground floor consists of a living room with a fireplace that integrates the dining area, with access to the terrace, a fully equipped closed kitchen, including a dishwasher, a bathroom and a garage. Upstairs we find 3 bedrooms, 2 bathrooms, and the attic is open space, with bathroom and sauna.

It benefits from quality finishes, a private garden of 220 sqm with a terrace, its own central heating system, air conditioning and 2 parking spaces in front of the house.

In the immediate vicinity are renowned international private schools such as British School (BSB), Cambridge School, Mark Twain, Lycée Français Anna de Noailles, Little London, American School (AISB). It is also located close to Lidl and Mega Image supermarkets, Jolie Ville and Baneasa Shopping City shopping centers, the ZOO and Baneasa Forest.