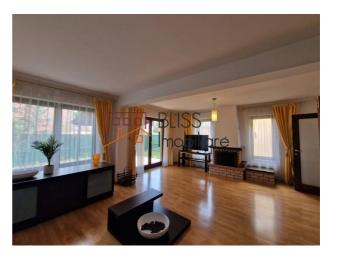

# Positioned just 5 minutes walk from Jolie Ville and Cambridge School.

The ground floor consists of a living room with a fireplace that integrates the dining area, with access to the terrace, a fully equipped closed kitchen, including a dishwasher, a bathroom and a garage. Upstairs we find 3 bedrooms, 2 bathrooms, and the attic is open space, with bathroom and sauna.