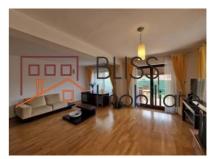

# Positioned just 5 minutes walk from Jolie Ville and Cambridge School.

The ground floor consists of a living room with a fireplace that integrates the dining area, with access to the terrace, a fully equipped closed kitchen, including a dishwasher, a bathroom and a garage. Upstairs we find 3 bedrooms, 2 bathrooms, and the attic is open space, with bathroom and sauna.