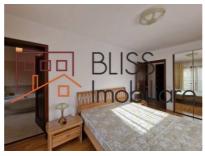

# Positioned just 5 minutes walk from Jolie Ville and Cambridge School.

The ground floor consists of a living room with a fireplace that integrates the dining area, with access to the terrace, a fully equipped closed kitchen, including a dishwasher, a bathroom and a garage. Upstairs we find 3 bedrooms, 2 bathrooms, and the attic is open space, with bathroom and sauna.