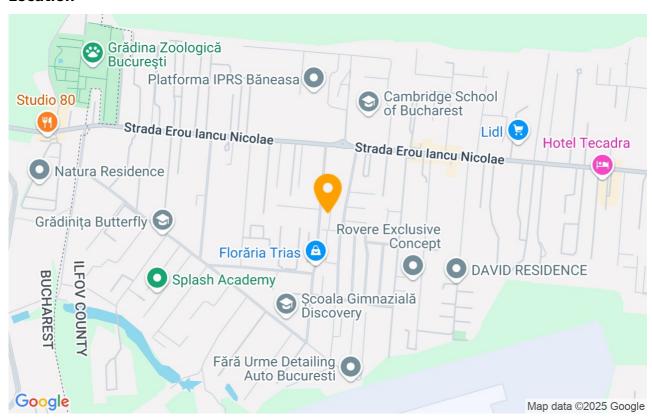

It benefits from quality finishes, a private garden of 220 sqm with a terrace, its own central heating system, air conditioning and 2 parking spaces in front of the house.

In the immediate vicinity are renowned international private schools such as British School (BSB), Cambridge School, Mark Twain, Lycée Français Anna de Noailles, Little London, American School (AISB). It is also located close to Lidl and Mega Image supermarkets, Jolie Ville and Baneasa Shopping City shopping centers, the ZOO and Baneasa Forest.

## Location