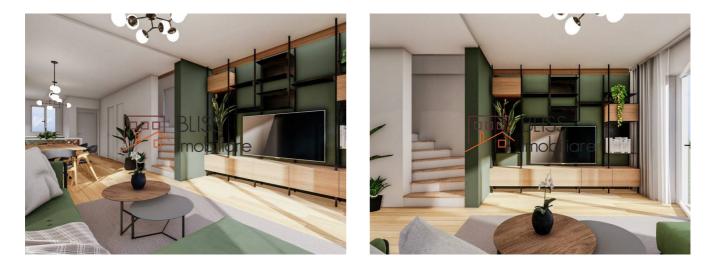

# Villa in Pipera with quick access to many international schools

Unique villa located in New-Point Villas, Pipera, project that is going to be completed in December 2021.

The villa consists of a living room, 3 bedrooms, 4 bathrooms, yard and parking space for 2 cars.

The ground floor will be divided into: living room with spacious kitchen and a bathroom.

The first level consists of 2 rooms and 2 bathrooms, and in the attic there is a bedroom, a bathroom and a storage space.

#### Amenities

Equipped kitchen

Furnished

Private heating

Suitable for office