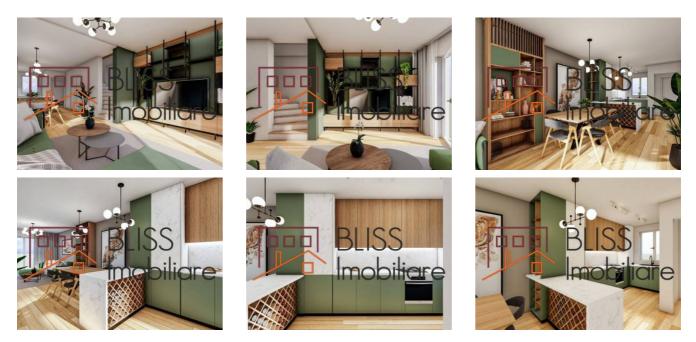

# Villa in Pipera with quick access to many international schools

Unique villa located in New-Point Villas, Pipera, project that is going to be completed in December 2021.

The villa consists of a living room, 3 bedrooms, 4 bathrooms, yard and parking space for 2 cars.

The ground floor will be divided into: living room with spacious kitchen and a bathroom.

The first level consists of 2 rooms and 2 bathrooms, and in the attic there is a bedroom, a bathroom and a storage space.

#### Amenities

Equipped kitchen

Furnished

Private heating

Suitable for office

#### **Photos**

BLISS Imobiliare © 2024