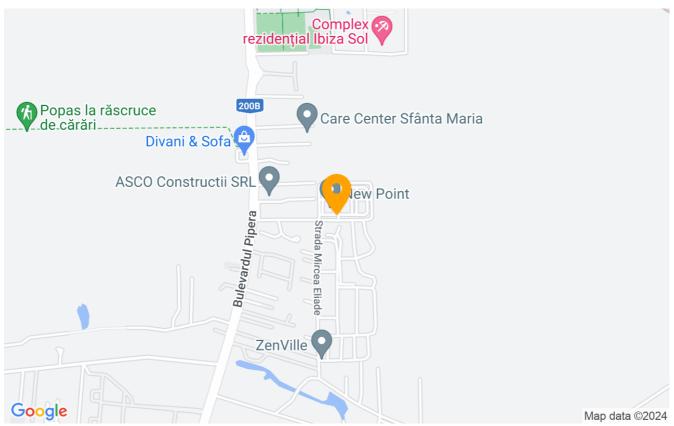

The Pipera neighborhood is located in the northeastern part of Bucharest and has become one of the most popular and valuable residential neighborhoods in the capital, due to the many existing international schools. Administratively, the Pipera area is part of the city of Voluntari, but due to its proximity to Bucharest it can be considered an integral part of it.

The Pipera area is bordered on the north by the Ring Road and Tunari commune, on the east by the town of Voluntari, on the west by DN1, Baneasa Shopping City and the French School, and on the south by Lake Tei.

The Pipera neighborhood allows quick access to Baneasa and Otopeni airports, to the new A3 Bucharest-Ploiesti highway, but also to the Baneasa commercial area and the Pipera industrial platform, where there are numerous office buildings.

Regarding public transportation, the Pipera metro station connects quickly with the center of Bucharest, there are also RATB lines (R459, RR449 and R450) that run on Pipera, Iancu Nicolae and Emil Racovita boulevards.

From the point of view of access to shopping centers, the neighborhood benefits from many places where locals can spend a day shopping in nearby malls, Baneasa Shopping City and Promenada, but also in other shopping areas such as Pipera Plaza, Jolie Ville and Strip Mall.

In addition, there are supermarkets in the neighborhood (Mega Image, Carrefour Express, Lidl, Penny), banking units, gas stations, several private medical clinics and an important car showroom.

| Property details      |                   |
|-----------------------|-------------------|
| Rooms no.             | 5                 |
| Useable surface       | 110m <sup>2</sup> |
| Constructed surface   | 176m²             |
| Bedrooms no.          | 3                 |
| Kitchens no.          | 1                 |
| Bathrooms no.         | 3                 |
| Toilets no.           | 1                 |
| Building type         | Villa             |
| Year built            | 2021              |
| State                 | Finished          |
| Total land            | 120m <sup>2</sup> |
| Print                 | 58m <sup>2</sup>  |
| Courtyard             | 36m²              |
| Parking outside       | 2                 |
| Earthquake risk class | Unclassified      |
| From developer        | Yes               |