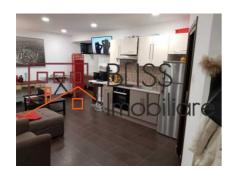

### **Description**

For rent a wonderful apartment, suitable for home or office activity, the apartment is located in the bright basement of a refurbished house near the entrance to the Kiselef park, from Ion Mihalache - Banu Manta area, detached, with a usable area of 75 sqm,

The apartment is divided as follows:

- 2 bedrooms
- 1 Living room with open space kitchen (optional)
- 2 yes
- 2 kitchens
- 2 dressing rooms
- 1 hall

Storage space under the ladder

| Property details |               |
|------------------|---------------|
| Rooms no.        | 3             |
| Useable surface  | 75m²          |
| Apartment type   | Apartment     |
| Type of rooms    | Independent   |
| Bedrooms no.     | 2             |
| Kitchens no.     | 2             |
| Bathrooms no.    | 2             |
| Building type    | Villa         |
| Config           | DS+HP+1       |
| Floor            | Semi-basement |
| State            | Finished      |