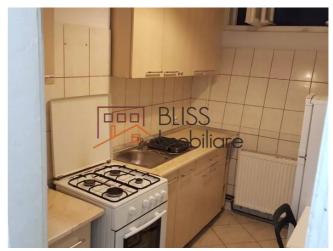

The apartment is divided as follows:

- 2 bedrooms
- 1 Living room with open space kitchen (optional)
- 2 yes
- 2 kitchens
- 2 dressing rooms
- 1 hall

Storage space under the ladder

| Property details |               |
|------------------|---------------|
| Rooms no.        | 3             |
| Useable surface  | 75m²          |
| Apartment type   | Apartment     |
| Type of rooms    | Independent   |
| Bedrooms no.     | 2             |
| Kitchens no.     | 2             |
| Bathrooms no.    | 2             |
| Building type    | Villa         |
| Config           | DS+HP+1       |
| Floor            | Semi-basement |
| State            | Finished      |