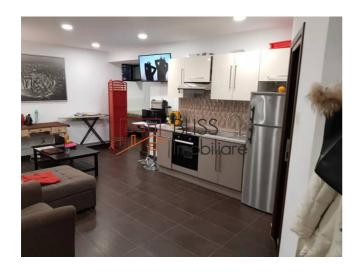

### **Description**

For rent a wonderful apartment, suitable for home or office activity, the apartment is located in the bright basement of a refurbished house near the entrance to the Kiselef park, from Ion Mihalache - Banu Manta area, detached, with a usable area of 75 sqm,

The apartment is divided as follows:

- 2 bedrooms
- 1 Living room with open space kitchen (optional)
- 2 yes
- 2 kitchens
- 2 dressing rooms
- 1 hall

Storage space under the ladder

| Property details |               |
|------------------|---------------|
| Rooms no.        | 3             |
| Useable surface  | 75m²          |
| Apartment type   | Apartment     |
| Type of rooms    | Independent   |
| Bedrooms no.     | 2             |
| Kitchens no.     | 2             |
| Bathrooms no.    | 2             |
| Building type    | Villa         |
| Config           | DS+HP+1       |
| Floor            | Semi-basement |
| State            | Finished      |