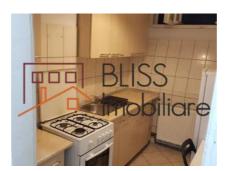

The apartment is divided as follows:

- 2 bedrooms
- 1 Living room with open space kitchen (optional)
- 2 yes
- 2 kitchens
- 2 dressing rooms
- 1 hall

Storage space under the ladder

| Property details |               |
|------------------|---------------|
| Rooms no.        | 3             |
| Useable surface  | 75m²          |
| Apartment type   | Apartment     |
| Type of rooms    | Independent   |
| Bedrooms no.     | 2             |
| Kitchens no.     | 2             |
| Bathrooms no.    | 2             |
| Building type    | Villa         |
| Config           | DS+HP+1       |
| Floor            | Semi-basement |
| State            | Finished      |