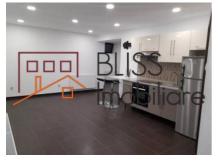

### **Description**

For rent a wonderful apartment, suitable for home or office activity, the apartment is located in the bright basement of a refurbished house near the entrance to the Kiselef park, from Ion Mihalache - Banu Manta area, detached, with a usable area of 75 sqm,

The apartment is divided as follows:

- 2 bedrooms
- 1 Living room with open space kitchen (optional)
- 2 yes
- 2 kitchens
- 2 dressing rooms
- 1 hall

Storage space under the ladder

| Property details |               |
|------------------|---------------|
| Rooms no.        | 3             |
| Useable surface  | 75m²          |
| Apartment type   | Apartment     |
| Type of rooms    | Independent   |
| Bedrooms no.     | 2             |
| Kitchens no.     | 2             |
| Bathrooms no.    | 2             |
| Building type    | Villa         |
| Config           | DS+HP+1       |
| Floor            | Semi-basement |
| State            | Finished      |