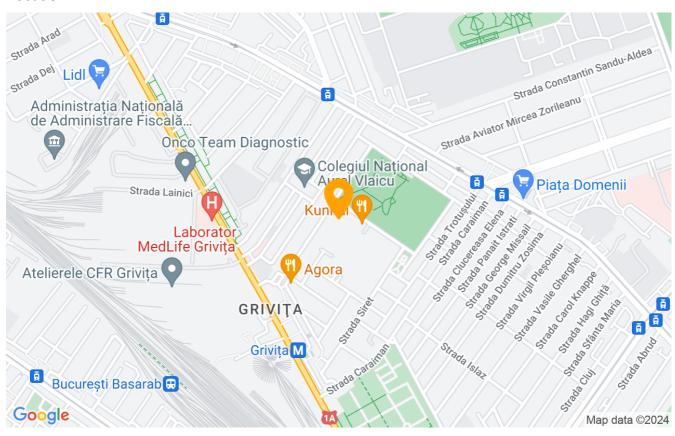

#### **LOCATION DETAILS**

Quiet area in center north - condominium on an area of about 3 hectares

Easy access to all areas of interest:

- Arcul de Triumf, Caşin Monastery, Domenii Square, Herăstrău Park, University of Agronomy Park and Child Park, Technological and Financial Center, etc.
- To various means of transport: Metro Station 5 minutes walk, tram, bus
- To medical facilities: Elias Hospital, Medlife Hospital
- · To educational facilities: preschool, school and university