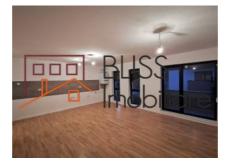

#### **APARTMENTS DETAILS**

- Each room is air-conditioned
- · Benefits from central heating with floor distribution system
- Each room benefits from independent temperature control
- Kitchen benefits from natural window ventilation
- The apartments has smart storage spaces

| Property details    |             |
|---------------------|-------------|
| Rooms no.           | 4           |
| Useable surface     | 91m²        |
| Constructed surface | 107m²       |
| Apartment type      | Apartment   |
| Type of rooms       | Independent |
| Type of comfort     | Comfort 1   |
| Bedrooms no.        | 3           |
| Kitchens no.        | 1           |
| Bathrooms no.       | 2           |
| Building type       | Block       |
| Year built          | 2019        |
| Config              | 2S+P+6      |
| Floor               | 4           |
| Balconies no.       | 2           |
| State               | Finished    |
| Elevator            | Yes         |
| Parking inside      | 2           |