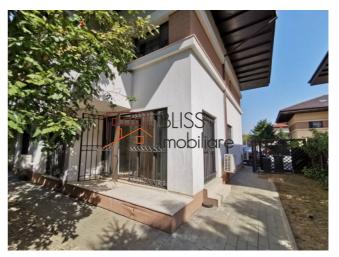

#### **Description**

6 Bedrooms villa in gated residential complex located near the British School, with direct access from lancu Nicolae.

# Villa close to the British School of Bucharest BSB and the Jolie Ville mall

The complex is composed of 35 duplex villas, each with its own garden of 200 sqm with permanent security, administrative intervention services and a playground for children.

The villa has a total useable area of 350 sqm and consists of:

- · Ground floor:
  - Living room, dining area, kitchen, guest toilet, garage, laundry, technical and storage room.
- First floor:
  - 4 bedrooms, two with own bathroom, the other two are sharing one bathroom.
- Attic:
  - o Open space, 2 bedrooms and one bathroom.