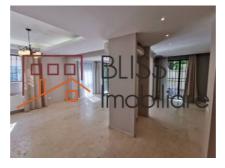

The villa has a total useable area of 350 sqm and consists of:

- · Ground floor:
  - Living room, dining area, kitchen, guest toilet, garage, laundry, technical and storage room.
- First floor:
  - 4 bedrooms, two with own bathroom, the other two are sharing one bathroom.
- Attic:
  - o Open space, 2 bedrooms and one bathroom.