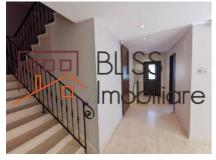

The villa has a total useable area of 350 sqm and consists of:

- · Ground floor:
  - Living room, dining area, kitchen, guest toilet, garage, laundry, technical and storage room.
- First floor:
  - 4 bedrooms, two with own bathroom, the other two are sharing one bathroom.
- Attic:
  - o Open space, 2 bedrooms and one bathroom.