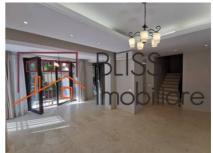

#### **Description**

6 Bedrooms villa in gated residential complex located near the British School, with direct access from lancu Nicolae.

The villa has a total useable area of 350 sqm and consists of:

- · Ground floor:
  - Living room, dining area, kitchen, guest toilet, garage, laundry, technical and storage room.
- First floor:
  - 4 bedrooms, two with own bathroom, the other two are sharing one bathroom.
- Attic:
  - o Open space, 2 bedrooms and one bathroom.