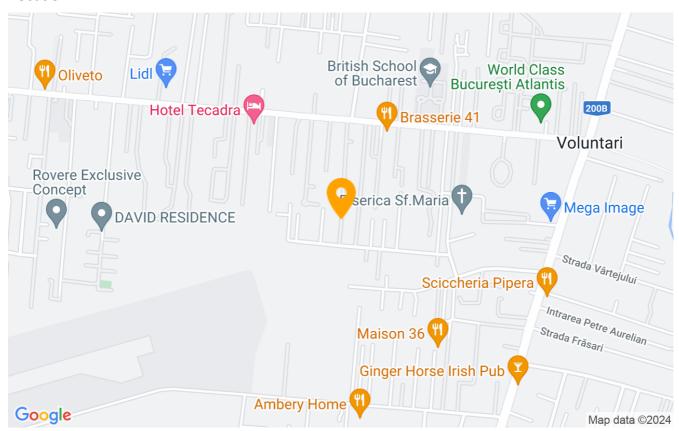

|
| Toilets no.                         | 1            |
| Building type                       | Villa        |
| Year built                          | 2008         |
| Balconies no.                       | 2            |
| State                               | Finished     |
| Total land                          | 350m²        |
| Courtyard                           | 200m²        |
| Parking inside                      | 1            |
| Parking outside                     | 2            |
| Earthquake risk class               | Unclassified |
| From developer                      | Yes          |
| Average cost of utilities per month | 300.00 EUR   |

### **Amenities**

Equipped kitchen

Mot furnished (Willing to furnish)

Private heating

Air conditioning

Fireplace

#### Location



#### **Photos**