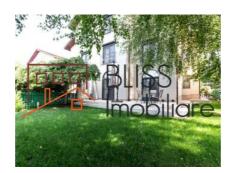

# Close to the International schools for Bucharest in the Baneasa Pipera area

Built in 2006, renovated in 2019, this villa type P+1+Attic has a total usable area of 270 sqm and a free yard of over 200 sqm.

The villa has 6 rooms of which 4 bedrooms, 4 bathrooms, garage, outside parking for guests and a generous terrace and garden.

| Property details      |              |  |  |
|-----------------------|--------------|--|--|
| Rooms no.             | 6            |  |  |
| Useable surface       | 270m²        |  |  |
| Constructed surface   | 290m²        |  |  |
| Bedrooms no.          | 5            |  |  |
| Kitchens no.          | 1            |  |  |
| Bathrooms no.         | 4            |  |  |
| Building type         | Villa        |  |  |
| Year built            | 2006         |  |  |
| Year renovated        | 2019         |  |  |
| Balconies no.         | 1            |  |  |
| State                 | Finished     |  |  |
| Total land            | 320m²        |  |  |
| Print                 | 100m²        |  |  |
| Courtyard             | 200m²        |  |  |
| Parking inside        | 1            |  |  |
| Parking outside       | 3            |  |  |
| Earthquake risk class | Unclassified |  |  |