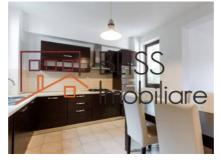

The villa has 6 rooms of which 4 bedrooms, 4 bathrooms, garage, outside parking for guests and a generous terrace and garden.

| Property details      |              |  |  |
|-----------------------|--------------|--|--|
| Rooms no.             | 6            |  |  |
| Useable surface       | 270m²        |  |  |
| Constructed surface   | 290m²        |  |  |
| Bedrooms no.          | 5            |  |  |
| Kitchens no.          | 1            |  |  |
| Bathrooms no.         | 4            |  |  |
| Building type         | Villa        |  |  |
| Year built            | 2006         |  |  |
| Year renovated        | 2019         |  |  |
| Balconies no.         | 1            |  |  |
| State                 | Finished     |  |  |
| Total land            | 320m²        |  |  |
| Print                 | 100m²        |  |  |
| Courtyard             | 200m²        |  |  |
| Parking inside        | 1            |  |  |
| Parking outside       | 3            |  |  |
| Earthquake risk class | Unclassified |  |  |

## **Amenities**

|   | Equipped kitchen | ×  | Dishwasher       |      | Semi furnished (Willing to take |
|---|------------------|----|------------------|------|---------------------------------|
|   |                  |    |                  | out) |                                 |
| Д | Private heating  | ** | Air conditioning | B    | Fireplace                       |