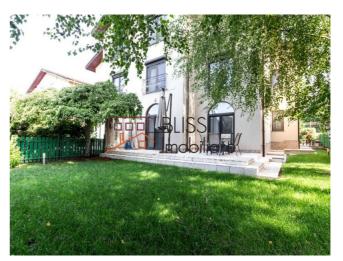

# Close to the International schools for Bucharest in the Baneasa Pipera area

Built in 2006, renovated in 2019, this villa type P+1+Attic has a total usable area of 270 sqm and a free yard of over 200 sqm.

The villa has 6 rooms of which 4 bedrooms, 4 bathrooms, garage, outside parking for guests and a generous terrace and garden.

| Property details      |              |  |  |
|-----------------------|--------------|--|--|
| Rooms no.             | 6            |  |  |
| Useable surface       | 270m²        |  |  |
| Constructed surface   | 290m²        |  |  |
| Bedrooms no.          | 5            |  |  |
| Kitchens no.          | 1            |  |  |
| Bathrooms no.         | 4            |  |  |
| Building type         | Villa        |  |  |
| Year built            | 2006         |  |  |
| Year renovated        | 2019         |  |  |
| Balconies no.         | 1            |  |  |
| State                 | Finished     |  |  |
| Total land            | 320m²        |  |  |
| Print                 | 100m²        |  |  |
| Courtyard             | 200m²        |  |  |
| Parking inside        | 1            |  |  |
| Parking outside       | 3            |  |  |
| Earthquake risk class | Unclassified |  |  |