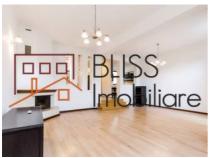

# Close to the International schools for Bucharest in the Baneasa Pipera area

Built in 2006, renovated in 2019, this villa type P+1+Attic has a total usable area of 270 sqm and a free yard of over 200 sqm.

The villa has 6 rooms of which 4 bedrooms, 4 bathrooms, garage, outside parking for guests and a generous terrace and garden.

| Property details      |              |  |  |
|-----------------------|--------------|--|--|
| Rooms no.             | 6            |  |  |
| Useable surface       | 270m²        |  |  |
| Constructed surface   | 290m²        |  |  |
| Bedrooms no.          | 5            |  |  |
| Kitchens no.          | 1            |  |  |
| Bathrooms no.         | 4            |  |  |
| Building type         | Villa        |  |  |
| Year built            | 2006         |  |  |
| Year renovated        | 2019         |  |  |
| Balconies no.         | 1            |  |  |
| State                 | Finished     |  |  |
| Total land            | 320m²        |  |  |
| Print                 | 100m²        |  |  |
| Courtyard             | 200m²        |  |  |
| Parking inside        | 1            |  |  |
| Parking outside       | 3            |  |  |
| Earthquake risk class | Unclassified |  |  |