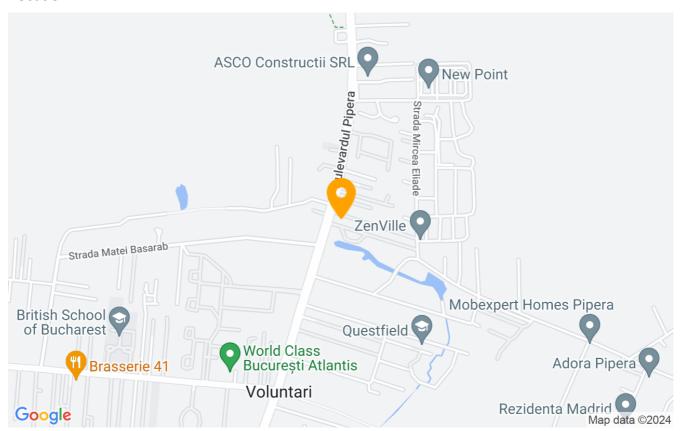

| 2019         |  |  |
| Balconies no.         | 1            |  |  |
| State                 | Finished     |  |  |
| Total land            | 320m²        |  |  |
| Print                 | 100m²        |  |  |
| Courtyard             | 200m²        |  |  |
| Parking inside        | 1            |  |  |
| Parking outside       | 3            |  |  |
| Earthquake risk class | Unclassified |  |  |

## **Amenities**

|   | Equipped kitchen | ×  | Dishwasher       |      | Semi furnished (Willing to take |
|---|------------------|----|------------------|------|---------------------------------|
|   |                  |    |                  | out) |                                 |
| Д | Private heating  | ** | Air conditioning | B    | Fireplace                       |

#### Location



### **Photos**