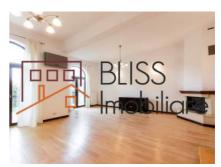

# Close to the International schools for Bucharest in the Baneasa Pipera area

Built in 2006, renovated in 2019, this villa type P+1+Attic has a total usable area of 270 sqm and a free yard of over 200 sqm.

The villa has 6 rooms of which 4 bedrooms, 4 bathrooms, garage, outside parking for guests and a generous terrace and garden.

| Property details      |              |  |  |
|-----------------------|--------------|--|--|
| Rooms no.             | 6            |  |  |
| Useable surface       | 270m²        |  |  |
| Constructed surface   | 290m²        |  |  |
| Bedrooms no.          | 5            |  |  |
| Kitchens no.          | 1            |  |  |
| Bathrooms no.         | 4            |  |  |
| Building type         | Villa        |  |  |
| Year built            | 2006         |  |  |
| Year renovated        | 2019         |  |  |
| Balconies no.         | 1            |  |  |
| State                 | Finished     |  |  |
| Total land            | 320m²        |  |  |
| Print                 | 100m²        |  |  |
| Courtyard             | 200m²        |  |  |
| Parking inside        | 1            |  |  |
| Parking outside       | 3            |  |  |
| Earthquake risk class | Unclassified |  |  |