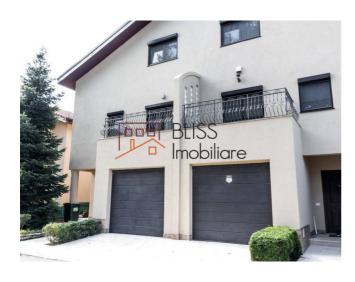

# Close to the International schools for Bucharest in the Baneasa Pipera area

Built in 2006, renovated in 2019, this villa type P+1+Attic has a total usable area of 270 sqm and a free yard of over 200 sqm.

The villa has 6 rooms of which 4 bedrooms, 4 bathrooms, garage, outside parking for guests and a generous terrace and garden.

| Property details      |              |  |  |
|-----------------------|--------------|--|--|
| Rooms no.             | 6            |  |  |
| Useable surface       | 270m²        |  |  |
| Constructed surface   | 290m²        |  |  |
| Bedrooms no.          | 5            |  |  |
| Kitchens no.          | 1            |  |  |
| Bathrooms no.         | 4            |  |  |
| Building type         | Villa        |  |  |
| Year built            | 2006         |  |  |
| Year renovated        | 2019         |  |  |
| Balconies no.         | 1            |  |  |
| State                 | Finished     |  |  |
| Total land            | 320m²        |  |  |
| Print                 | 100m²        |  |  |
| Courtyard             | 200m²        |  |  |
| Parking inside        | 1            |  |  |
| Parking outside       | 3            |  |  |
| Earthquake risk class | Unclassified |  |  |