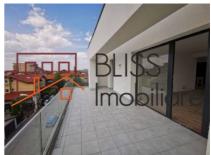

## Proximity International schools Pipera business zone Baneasa Forest

The apartment has a large bright living, closed kitchen, two bedrooms, two bathrooms and a generous terrace for you to benefit at any time from the panorama and an infusion of fresh air.

Full apartment floor heating and Viessmann central heating system.

The surfaces are as follows:

• Interior of the apartment: 78.46 sqm

• Balcony surface: 45.51 sqm

• Total constructed area: 144.21 sqm

Soho Apartments offers you the opportunity to enjoy a select and bohemian lifestyle, ensuring a balance between urban agglomeration and private space, secluded in privacy and comfort.