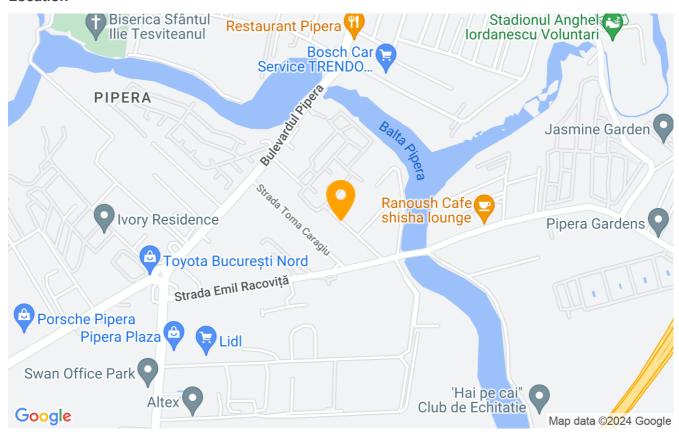

|
| Constructed surface   | 145m²               |
| Apartment type        | Penthouse apartment |
| Type of rooms         | Independent         |
| Type of comfort       | Deluxe              |
| Bedrooms no.          | 2                   |
| Kitchens no.          | 1                   |
| Bathrooms no.         | 2                   |
| Building type         | Block               |
| Year built            | 2020                |
| Config                | 1S+P+3              |
| Floor                 | 3                   |
| Balconies no.         | 2                   |
| State                 | Under construction  |
| Elevator              | Yes                 |
| Earthquake risk class | Unclassified        |

### **Amenities**

Not furnished

Private heating

#### Location



#### **Photos**