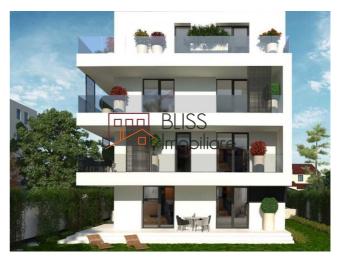

#### **Description**

2 Bedroom penthouse apartment in a 2020 boutique development with only 3 floors with elevator and underground parking close to the OMV Pipera roundabout, Plaza Pipera, with easy access to the city of Bucharest, to the Otopeni Airport and the A3 highway.

The building has a Schindler elevator, underground parking, space for strollers, bicycles, Viessmann central heating and Rehau underfloor heating, wireless surveillance system.

| Property details      |                     |
|-----------------------|---------------------|
| Rooms no.             | 3                   |
| Useable surface       | 78m²                |
| Constructed surface   | 145m²               |
| Apartment type        | Penthouse apartment |
| Type of rooms         | Independent         |
| Type of comfort       | Deluxe              |
| Bedrooms no.          | 2                   |
| Kitchens no.          | 1                   |
| Bathrooms no.         | 2                   |
| Building type         | Block               |
| Year built            | 2020                |
| Config                | 1S+P+3              |
| Floor                 | 3                   |
| Balconies no.         | 2                   |
| State                 | Under construction  |
| Elevator              | Yes                 |
| Earthquake risk class | Unclassified        |