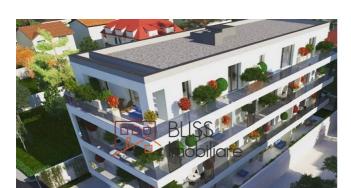

#### **Description**

2 Bedroom penthouse apartment in a 2020 boutique development with only 3 floors with elevator and underground parking close to the OMV Pipera roundabout, Plaza Pipera, with easy access to the city of Bucharest, to the Otopeni Airport and the A3 highway.

The building has a Schindler elevator, underground parking, space for strollers, bicycles, Viessmann central heating and Rehau underfloor heating, wireless surveillance system.

| Property details      |                     |
|-----------------------|---------------------|
| Rooms no.             | 3                   |
| Useable surface       | 78m²                |
| Constructed surface   | 145m²               |
| Apartment type        | Penthouse apartment |
| Type of rooms         | Independent         |
| Type of comfort       | Deluxe              |
| Bedrooms no.          | 2                   |
| Kitchens no.          | 1                   |
| Bathrooms no.         | 2                   |
| Building type         | Block               |
| Year built            | 2020                |
| Config                | 1S+P+3              |
| Floor                 | 3                   |
| Balconies no.         | 2                   |
| State                 | Under construction  |
| Elevator              | Yes                 |
| Earthquake risk class | Unclassified        |