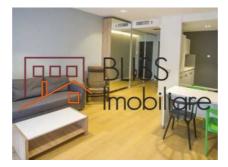

# Exceptional position in an exclusive residential complex Herastrau

The apartment has an area of 57sqm arranged as follows: living room. open space kitchen, bedroom, 1 bathroom, 1 balcony.

The property has premium finishes and is fully furnished and equipped, including a dishwasher and air conditioning.