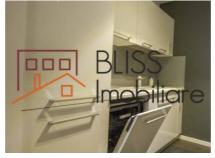

# Exceptional position in an exclusive residential complex Herastrau

The apartment has an area of 57sqm arranged as follows: living room. open space kitchen, bedroom, 1 bathroom, 1 balcony.

The property has premium finishes and is fully furnished and equipped, including a dishwasher and air conditioning.

# **Amenities**

Equipped kitchen Mishwasher Furnished

Building heating ■ Suitable for office ★ Air conditioning