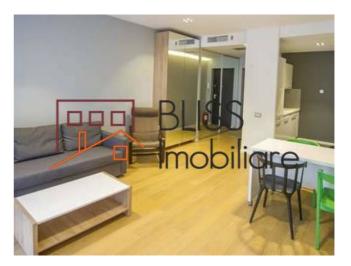

# Exceptional position in an exclusive residential complex Herastrau

The apartment has an area of 57sqm arranged as follows: living room. open space kitchen, bedroom, 1 bathroom, 1 balcony.

The property has premium finishes and is fully furnished and equipped, including a dishwasher and air conditioning.

# **Amenities**

Equipped kitchen Mishwasher Furnished

Building heating ■ Suitable for office ★ Air conditioning