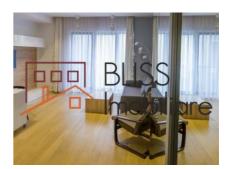

# Exceptional position in an exclusive residential complex Herastrau

The apartment has an area of 57sqm arranged as follows: living room. open space kitchen, bedroom, 1 bathroom, 1 balcony.

The property has premium finishes and is fully furnished and equipped, including a dishwasher and air conditioning.