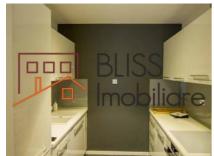

# Exceptional position in an exclusive residential complex Herastrau

The apartment has an area of 57sqm arranged as follows: living room. open space kitchen, bedroom, 1 bathroom, 1 balcony.

The property has premium finishes and is fully furnished and equipped, including a dishwasher and air conditioning.

# **Amenities**

Equipped kitchen Mishwasher Furnished

Building heating ■ Suitable for office ★ Air conditioning