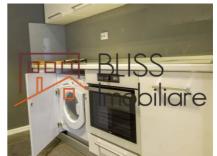

# Exceptional position in an exclusive residential complex Herastrau

The apartment has an area of 57sqm arranged as follows: living room. open space kitchen, bedroom, 1 bathroom, 1 balcony.

The property has premium finishes and is fully furnished and equipped, including a dishwasher and air conditioning.

# **Amenities**

Equipped kitchen Mishwasher Furnished

Building heating ■ Suitable for office ★ Air conditioning