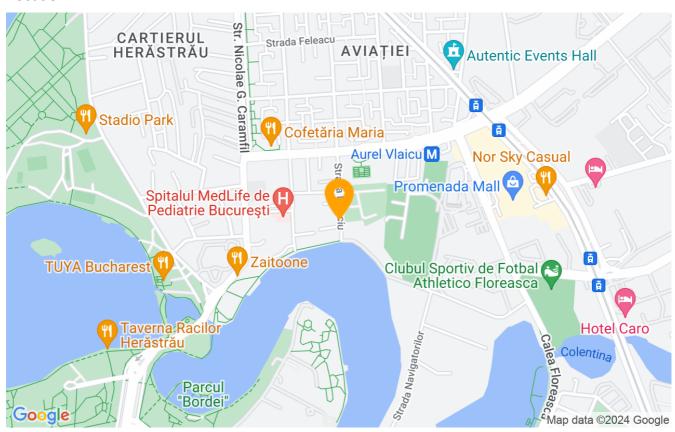

#### Near to:

- Bus and tram stations and the nearest metro station is Aurel Vlaicu, at a distance of 500m.
- Mall promenade 10 minutes walk.
- Bordei Park is just a few steps away and Herastrau Park 20 minutes walking distance.

#### Location