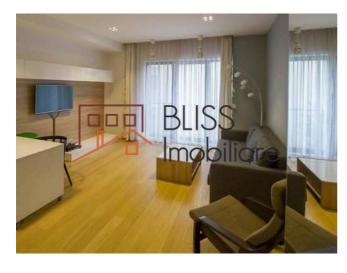

# Exceptional position in an exclusive residential complex Herastrau

The apartment has an area of 57sqm arranged as follows: living room. open space kitchen, bedroom, 1 bathroom, 1 balcony.

The property has premium finishes and is fully furnished and equipped, including a dishwasher and air conditioning.

# **Amenities**

Equipped kitchen Mishwasher Furnished

Building heating ■ Suitable for office ★ Air conditioning