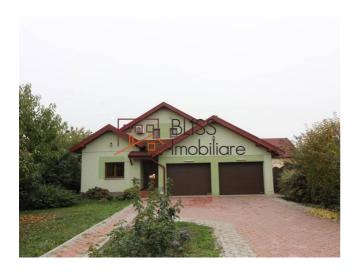

# Beautiful 335sqm 4-bedroom villa with spacious 700sqm garden

lancu Nicolae, Bucharest / Ilfov

Web Reference #76255

https://blissimobiliare.ro/en/villa-4-bedrooms-for-rent-iancu-nicolae-pipera-bucharest-ilfov-76255

#### **Description**

Beautiful 4-bedroom villa with a spacious garden located in the lancu Nicolae area.

# Close to international schools, private kindergartens, restaurants

It consists of 4 bedrooms, gorgeous living room with fireplace, fitted and equipped open space kitchen (including dishwasher), 2 bathrooms and a guest toilet.

The villa has a height regime of Gf+1+At and a built area of 335sqm, of which 290sqm is the usable area.

The house is positioned on a generous plot of 1,100 sqm, its footprint on the ground being 300sqm.

With 2 parking spaces in a garage.

The lancu Nicolae area, although not an independent district, is one of the three sub-areas of the Pipera neighborhood and the most well-known as a residential area for families.

| Property details      |              |
|-----------------------|--------------|
| Rooms no.             | 6            |
| Useable surface       | 290m²        |
| Constructed surface   | 335m²        |
| Bedrooms no.          | 4            |
| Kitchens no.          | 1            |
| Bathrooms no.         | 2            |
| Toilets no.           | 1            |
| Building type         | Villa        |
| Year built            | 2007         |
| Year renovated        | 2019         |
| State                 | Finished     |
| Total land            | 1100m²       |
| Print                 | 300m²        |
| Courtyard             | 700m²        |
| Parking inside        | 2            |
| Earthquake risk class | Unclassified |