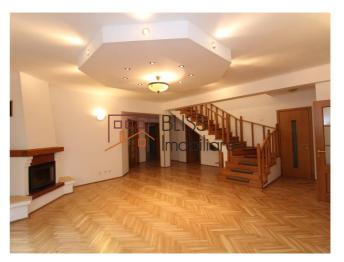

# Close to international schools, private kindergartens, restaurants

It consists of 4 bedrooms, gorgeous living room with fireplace, fitted and equipped open space kitchen (including dishwasher), 2 bathrooms and a guest toilet.

| Property details      |              |
|-----------------------|--------------|
| Rooms no.             | 6            |
| Useable surface       | 290m²        |
| Constructed surface   | 335m²        |
| Bedrooms no.          | 4            |
| Kitchens no.          | 1            |
| Bathrooms no.         | 2            |
| Toilets no.           | 1            |
| Building type         | Villa        |
| Year built            | 2007         |
| Year renovated        | 2019         |
| State                 | Finished     |
| Total land            | 1100m²       |
| Print                 | 300m²        |
| Courtyard             | 700m²        |
| Parking inside        | 2            |
| Earthquake risk class | Unclassified |