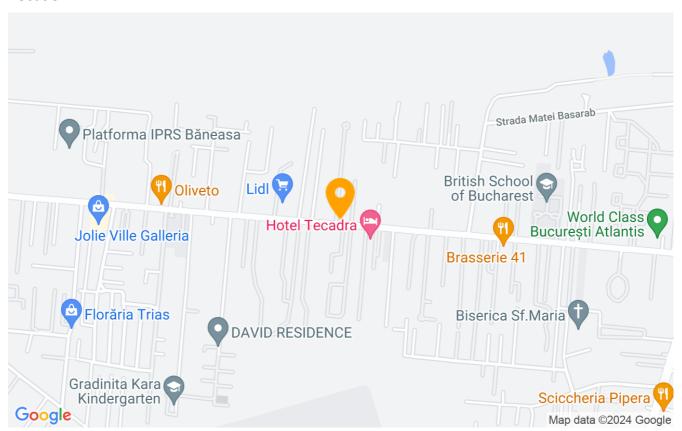

operty details      |              |
|-----------------------|--------------|
| Rooms no.             | 6            |
| Useable surface       | 290m²        |
| Constructed surface   | 335m²        |
| Bedrooms no.          | 4            |
| Kitchens no.          | 1            |
| Bathrooms no.         | 2            |
| Toilets no.           | 1            |
| Building type         | Villa        |
| Year built            | 2007         |
| Year renovated        | 2019         |
| State                 | Finished     |
| Total land            | 1100m²       |
| Print                 | 300m²        |
| Courtyard             | 700m²        |
| Parking inside        | 2            |
| Earthquake risk class | Unclassified |

## **Amenities**

Equipped kitchen Machine Machi

#### Location



### **Photos**