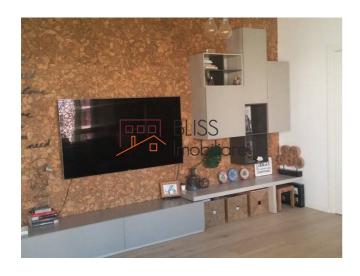

Violetta Tudorache ↓ +40 729 005 624 ☑ contact@blissimobiliare.ro

Updated on 22 Ianuarie 2021

# 2 bedroom apartment

◆ The Norm Tower, Baneasa Herastrau, Bucharest

Web Reference #76491





https://blissimobiliare.ro/en/apartment-2-bedrooms-for-sale-herastrau-nordului-bucharest-76491

# **Description**

| Property details      |                  |
|-----------------------|------------------|
| Rooms no.             | 3                |
| Constructed surface   | 78m²             |
| Apartment type        | Apartment        |
| Type of rooms         | Semi-independent |
| Bedrooms no.          | 2                |
| Kitchens no.          | 1                |
| Bathrooms no.         | 2                |
| Building type         | Block            |
| Year built            | 2019             |
| Config                | 1S+P+9           |
| Floor                 | 4                |
| State                 | Finished         |
| Elevator              | Yes              |
| Park