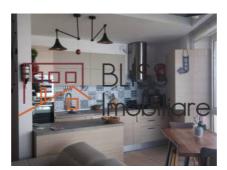

| Rooms no.             | 3                |
| Constructed surface   | 78m²             |
| Apartment type        | Apartment        |
| Type of rooms         | Semi-independent |
| Bedrooms no.          | 2                |
| Kitchens no.          | 1                |
| Bathrooms no.         | 2                |
| Building type         | Block            |
| Year built            | 2019             |
| Config                | 1S+P+9           |
| Floor                 | 4                |
| State                 | Finished         |
| Elevator              | Yes              |
| Parking inside        | 1                |
| Earthquake risk class | Unclassified     |

## **Amenities**

Furnished

Private heating

Suitable for office

☆ Air conditioning

### Location



### **Photos**