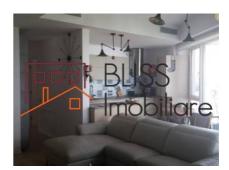

ooms no.             | 3                |
| Constructed surface   | 78m²             |
| Apartment type        | Apartment        |
| Type of rooms         | Semi-independent |
| Bedrooms no.          | 2                |
| Kitchens no.          | 1                |
| Bathrooms no.         | 2                |
| Building type         | Block            |
| Year built            | 2019             |
| Config                | 1S+P+9           |
| Floor                 | 4                |
| State                 | Finished         |
| Elevator              | Yes              |
| Parking inside        | 1                |
| Earthquake risk class | Unclassified     |

## **Amenities**

Furnished

Private heating

Suitable for office

☆ Air conditioning

### Location



### **Photos**