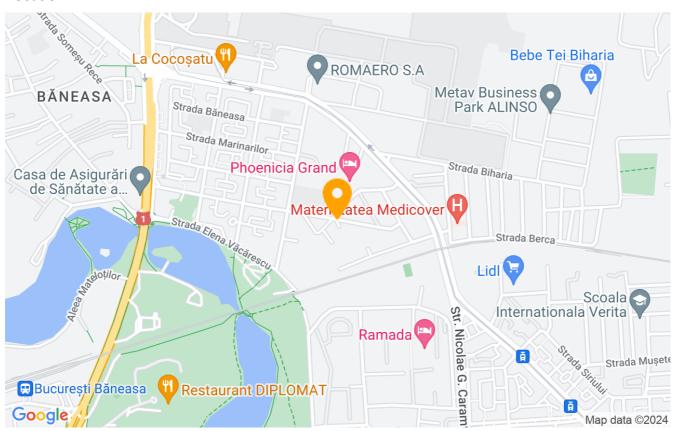

--|------------------|
| Rooms no.             | 3                |
| Constructed surface   | 78m²             |
| Apartment type        | Apartment        |
| Type of rooms         | Semi-independent |
| Bedrooms no.          | 2                |
| Kitchens no.          | 1                |
| Bathrooms no.         | 2                |
| Building type         | Block            |
| Year built            | 2019             |
| Config                | 1S+P+9           |
| Floor                 | 4                |
| State                 | Finished         |
| Elevator              | Yes              |
| Parking inside        | 1                |
| Earthquake risk class | Unclassified     |

## **Amenities**

Furnished

Private heating

Suitable for office

☆ Air conditioning

### Location



### **Photos**