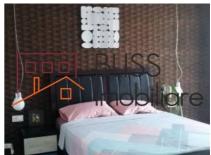

ms no.             | 3                |
| Constructed surface   | 78m²             |
| Apartment type        | Apartment        |
| Type of rooms         | Semi-independent |
| Bedrooms no.          | 2                |
| Kitchens no.          | 1                |
| Bathrooms no.         | 2                |
| Building type         | Block            |
| Year built            | 2019             |
| Config                | 1S+P+9           |
| Floor                 | 4                |
| State                 | Finished         |
| Elevator              | Yes              |
| Parking inside        | 1                |
| Earthquake risk class | Unclassified     |

## **Amenities**

Furnished

Private heating

Suitable for office

☆ Air conditioning

### Location



### **Photos**