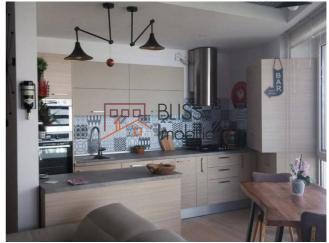

Violetta Tudorache ↓ +40 729 005 624 ☑ contact@blissimobiliare.ro

Updated on 22 Ianuarie 2021

# 2 bedroom apartment

◆ The Norm Tower, Baneasa Herastrau, Bucharest

Web Reference #76491





https://blissimobiliare.ro/en/apartment-2-bedrooms-for-sale-herastrau-nordului-bucharest-76491

# **Description**

| Property details      |                  |
|-----------------------|------------------|
| Rooms no.             | 3                |
| Constructed surface   | 78m²             |
| Apartment type        | Apartment        |
| Type of rooms         | Semi-independent |
| Bedrooms no.          | 2                |
| Kitchens no.          | 1                |
| Bathrooms no.         | 2                |
| Building type         | Block            |
| Year built            | 2019             |
| Config                | 1S+P+9           |
| Floor                 | 4                |
| State                 | Finished         |
| Elevator              | Yes              |
| Parkin