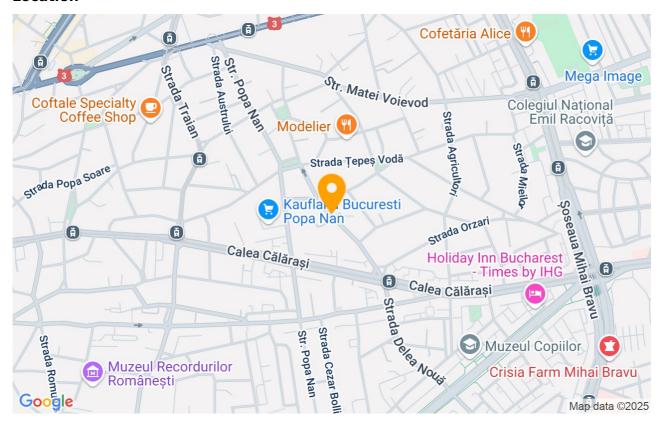

roperty details**

| Rooms no.             | 3            |
|-----------------------|--------------|
| Useable surface       | 75m²         |
| Constructed surface   | 100m²        |
| Apartment type        | Apartment    |
| Type of rooms         | Independent  |
| Bedrooms no.          | 2            |
| Kitchens no.          | 1            |
| Bathrooms no.         | 2            |
| Building type         | Block        |
| Year built            | 2019         |
| Config                | P+4          |
| Floor                 | 2            |
| Balconies no.         | 2            |
| State                 | Finished     |
| Elevator              | Yes          |
| Earthquake risk class | Unclassified |

### **Amenities**

Not furnished

Private heating

Air conditioning

### Location



#### **Photos**