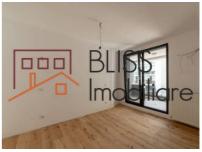

#### **Description**

Spacious apartment located in the center of Bucharest with quick access to the central area with direct exit in Calea Calarasilor.

The surface of the apartment is divided between a living room and two spacious bedrooms, two bathrooms and a kitchen.

The apartment has two beautiful terraces. A terrace for the living area and one with access from the bedroom.

This apartment is very versatile and modern with a practical division.

The finishes used for this apartment are of very good quality. This apartment has central heating.