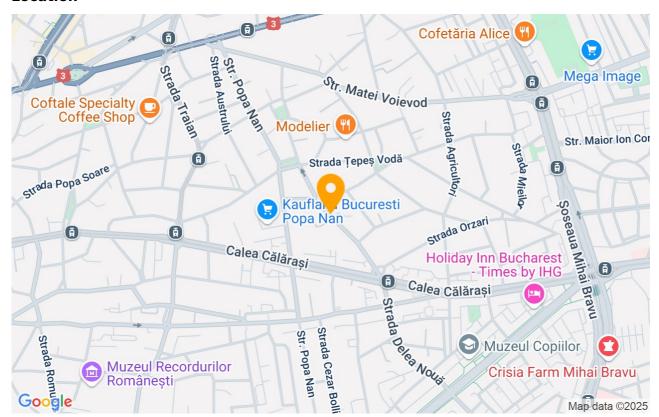

tructed surface   | 100m²            |
| Apartment type        | Apartment        |
| Type of rooms         | Semi-independent |
| Type of comfort       | Comfort 1        |
| Bedrooms no.          | 2                |
| Kitchens no.          | 1                |
| Bathrooms no.         | 2                |
| Building type         | Block            |
| Year built            | 2019             |
| Config                | P+4              |
| Floor                 | 1                |
| Balconies no.         | 2                |
| State                 | Finished         |
| Elevator              | Yes              |
| Earthquake risk class | Unclassified     |
| From developer        | Yes              |

## **Amenities**

Not furnished

Private heating

Suitable for office

### Location



#### **Photos**