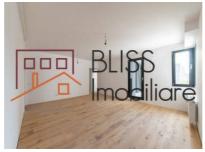

#### **Description**

Spacious apartment located in the center of Bucharest with quick access to the central area with direct exit in Calea Calarasilor.

The surface of the apartment is divided between a living room and two spacious bedrooms, two bathrooms and a kitchen.

The apartment has two beautiful terraces. A terrace for the living area and one with access from the bedroom.

This apartment is very versatile and modern with a practical division.

The finishes used for this apartment are of very good quality. This apartment has central heating.