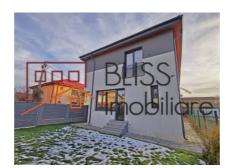

# Construction is semi finished with possibility to be delivered turn key

The layout is as follows:

- Ground floor: generous living room of 31 sqm, a kitchen with dining area 20 sqm.
- From the kitchen you exit into the 113 sq m yard.
- On the ground floor there is a bathroom and a generous lobby.
- Upstairs there are: 1 double bedroom with dressing room and bathroom of approximately 23 sqm and two more bedrooms of 16 sqm and 13 sqm, respectively, which are served by a bathroom.

The villa will be sold as is at 229,000 €. There is also the possibility to have it finbe finished by the developer, in this variant the price will be 239,000 €.

| Property details      |              |  |
|-----------------------|--------------|--|
| Rooms no.             | 4            |  |
| Useable surface       | 136m²        |  |
| Constructed surface   | 168m²        |  |
| Bedrooms no.          | 3            |  |
| Kitchens no.          | 1            |  |
| Bathrooms no.         | 3            |  |
| Building type         | Villa        |  |
| Year built            | 2021         |  |
| State                 | Grey         |  |
| Total land            | 196m²        |  |
| Print                 | 83m²         |  |
| Courtyard             | 113m²        |  |
| Parking outside       | 2            |  |
| Earthquake risk class | Unclassified |  |