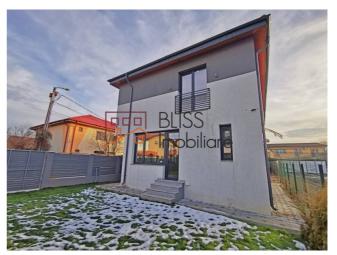

## **Description**

Modern 3-bedroom semi detached house located in the Pipera - Voluntari area.

# Construction is semi finished with possibility to be delivered turn key

The layout is as follows:

- Ground floor: generous living room of 31 sqm, a kitchen with dining area 20 sqm.
- From the kitchen you exit into the 113 sq m yard.
- On the ground floor there is a bathroom and a generous lobby.
- Upstairs there are: 1 double bedroom with dressing room and bathroom of approximately 23 sqm and two more bedrooms of 16 sqm and 13 sqm, respectively, which are served by a bathroom.

All bedrooms have panoramic Salamander windows with the new anthracite gray profile.

Utilities: water, sewerage, gas and electricity.

Access is by a private road. The building has a video surveillance system.