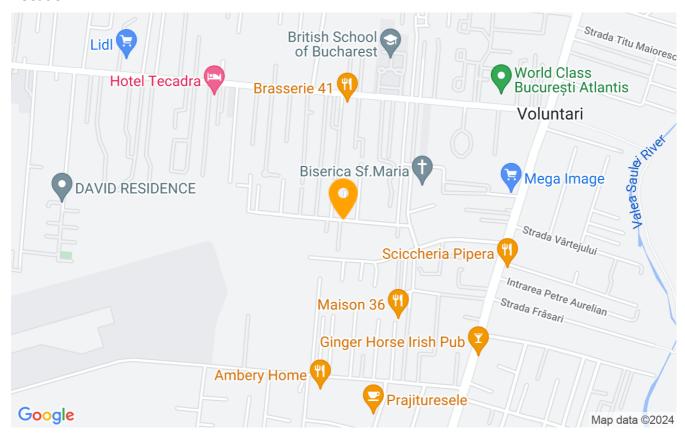

e 239,000 €.

| Property details      |              |  |
|-----------------------|--------------|--|
| Rooms no.             | 4            |  |
| Useable surface       | 136m²        |  |
| Constructed surface   | 168m²        |  |
| Bedrooms no.          | 3            |  |
| Kitchens no.          | 1            |  |
| Bathrooms no.         | 3            |  |
| Building type         | Villa        |  |
| Year built            | 2021         |  |
| State                 | Grey         |  |
| Total land            | 196m²        |  |
| Print                 | 83m²         |  |
| Courtyard             | 113m²        |  |
| Parking outside       | 2            |  |
| Earthquake risk class | Unclassified |  |

# **Amenities**

Not furnished Private heating Suitable for office

## Location



## **Photos**