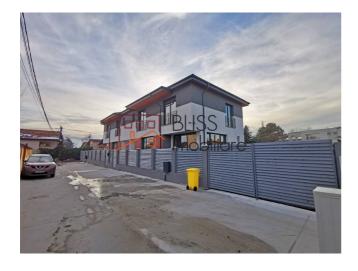

## **Description**

Modern 3-bedroom semi detached house located in the Pipera - Voluntari area.

# Construction is semi finished with possibility to be delivered turn key

The layout is as follows:

- Ground floor: generous living room of 31 sqm, a kitchen with dining area 20 sqm.
- From the kitchen you exit into the 113 sq m yard.
- On the ground floor there is a bathroom and a generous lobby.
- Upstairs there are: 1 double bedroom with dressing room and bathroom of approximately 23 sqm and two more bedrooms of 16 sqm and 13 sqm, respectively, which are served by a bathroom.

All bedrooms have panoramic Salamander windows with the new anthracite gray profile.

Utilities: water, sewerage, gas and electricity.

Access is by a private road. The building has a video surveillance system.