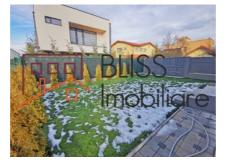

# Construction is semi finished with possibility to be delivered turn key

The layout is as follows:

- Ground floor: generous living room of 31 sqm, a kitchen with dining area 20 sqm.
- From the kitchen you exit into the 113 sq m yard.
- On the ground floor there is a bathroom and a generous lobby.
- Upstairs there are: 1 double bedroom with dressing room and bathroom of approximately 23 sqm and two more bedrooms of 16 sqm and 13 sqm, respectively, which are served by a bathroom.

The villa will be sold as is at 229,000 €. There is also the possibility to have it finbe finished by the developer, in this variant the price will be 239,000 €.

| Property details      |              |  |
|-----------------------|--------------|--|
| Rooms no.             | 4            |  |
| Useable surface       | 136m²        |  |
| Constructed surface   | 168m²        |  |
| Bedrooms no.          | 3            |  |
| Kitchens no.          | 1            |  |
| Bathrooms no.         | 3            |  |
| Building type         | Villa        |  |
| Year built            | 2021         |  |
| State                 | Grey         |  |
| Total land            | 196m²        |  |
| Print                 | 83m²         |  |
| Courtyard             | 113m²        |  |
| Parking outside       | 2            |  |
| Earthquake risk class | Unclassified |  |