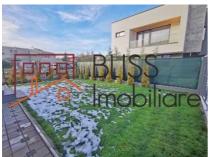

# Construction is semi finished with possibility to be delivered turn key

The layout is as follows:

- Ground floor: generous living room of 31 sqm, a kitchen with dining area 20 sqm.
- From the kitchen you exit into the 113 sq m yard.
- On the ground floor there is a bathroom and a generous lobby.
- Upstairs there are: 1 double bedroom with dressing room and bathroom of approximately 23 sqm and two more bedrooms of 16 sqm and 13 sqm, respectively, which are served by a bathroom.

The villa will be sold as is at 229,000 €. There is also the possibility to have it finbe finished by the developer, in this variant the price will be 239,000 €.

| Property details      |              |  |
|-----------------------|--------------|--|
| Rooms no.             | 4            |  |
| Useable surface       | 136m²        |  |
| Constructed surface   | 168m²        |  |
| Bedrooms no.          | 3            |  |
| Kitchens no.          | 1            |  |
| Bathrooms no.         | 3            |  |
| Building type         | Villa        |  |
| Year built            | 2021         |  |
| State                 | Grey         |  |
| Total land            | 196m²        |  |
| Print                 | 83m²         |  |
| Courtyard             | 113m²        |  |
| Parking outside       | 2            |  |
| Earthquake risk class | Unclassified |  |