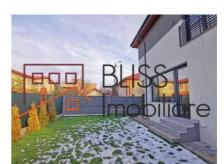

# Construction is semi finished with possibility to be delivered turn key

The layout is as follows:

- Ground floor: generous living room of 31 sqm, a kitchen with dining area 20 sqm.
- From the kitchen you exit into the 113 sq m yard.
- On the ground floor there is a bathroom and a generous lobby.
- Upstairs there are: 1 double bedroom with dressing room and bathroom of approximately 23 sqm and two more bedrooms of 16 sqm and 13 sqm, respectively, which are served by a bathroom.

The villa will be sold as is at 229,000 €. There is also the possibility to have it finbe finished by the developer, in this variant the price will be 239,000 €.

| Property details      |              |  |
|-----------------------|--------------|--|
| Rooms no.             | 4            |  |
| Useable surface       | 136m²        |  |
| Constructed surface   | 168m²        |  |
| Bedrooms no.          | 3            |  |
| Kitchens no.          | 1            |  |
| Bathrooms no.         | 3            |  |
| Building type         | Villa        |  |
| Year built            | 2021         |  |
| State                 | Grey         |  |
| Total land            | 196m²        |  |
| Print                 | 83m²         |  |
| Courtyard             | 113m²        |  |
| Parking outside       | 2            |  |
| Earthquake risk class | Unclassified |  |