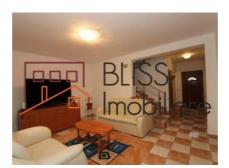

### **Description**

Stylish villa with an area of 130 sqm.

# Ideal for a young family

The villa is fully furnished and equipped.

Composed of: kitchen, living room, restroom, 2 bedrooms, dressing room, bathroom and a garden, located in the Beta complex.

The area has easy access to: British School, American International School, Baneasa Zoo, Baneasa Mall, etc.

### **Amenities**

Equipped kitchen

Furnished

Private heating