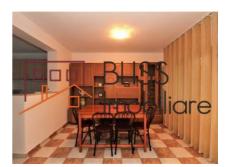

# Ideal for a young family

The villa is fully furnished and equipped.

Composed of: kitchen, living room, restroom, 2 bedrooms, dressing room, bathroom and a garden, located in the Beta complex.

The area has easy access to: British School, American International School, Baneasa Zoo, Baneasa Mall, etc.

The complex has 24/7 security.

| Property details      |              |
|-----------------------|--------------|
| Rooms no.             | 3            |
| Useable surface       | 130m²        |
| Constructed surface   | 180m²        |
| Bedrooms no.          | 2            |
| Kitchens no.          | 1            |
| Bathrooms no.         | 1            |
| Toilets no.           | 1            |
| Building type         | House        |
| Year built            | 2006         |
| State                 | Finished     |
| Total land            | 250m²        |
| Print                 | 150m²        |
| Courtyard             | 100m²        |
| Parking outside       | 1            |
| Earthquake risk class | Unclassified |