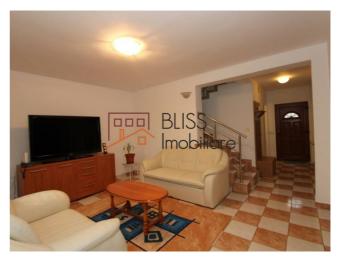

### **Description**

Stylish villa with an area of 130 sqm.

# Ideal for a young family

The villa is fully furnished and equipped.

Composed of: kitchen, living room, restroom, 2 bedrooms, dressing room, bathroom and a garden, located in the Beta complex.

The area has easy access to: British School, American International School, Baneasa Zoo, Baneasa Mall, etc.

### **Amenities**

Equipped kitchen

Furnished

Private heating