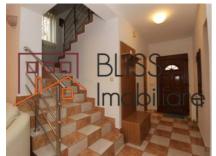

### **Description**

Stylish villa with an area of 130 sqm.

# Ideal for a young family

The villa is fully furnished and equipped.

Composed of: kitchen, living room, restroom, 2 bedrooms, dressing room, bathroom and a garden, located in the Beta complex.

The area has easy access to: British School, American International School, Baneasa Zoo, Baneasa Mall, etc.

The complex has 24/7 security.

| Property details      |              |
|-----------------------|--------------|
| Rooms no.             | 3            |
| Useable surface       | 130m²        |
| Constructed surface   | 180m²        |
| Bedrooms no.          | 2            |
| Kitchens no.          | 1            |
| Bathrooms no.         | 1            |
| Toilets no.           | 1            |
| Building type         | House        |
| Year built            | 2006         |
| State                 | Finished     |
| Total land            | 250m²        |
| Print                 | 150m²        |
| Courtyard             | 100m²        |
| Parking outside       | 1            |
| Earthquake risk class | Unclassified |