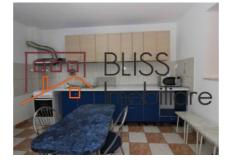

# Ideal for a young family

The villa is fully furnished and equipped.

Composed of: kitchen, living room, restroom, 2 bedrooms, dressing room, bathroom and a garden, located in the Beta complex.

The area has easy access to: British School, American International School, Baneasa Zoo, Baneasa Mall, etc.

### **Amenities**

Equipped kitchen

Furnished

Private heating