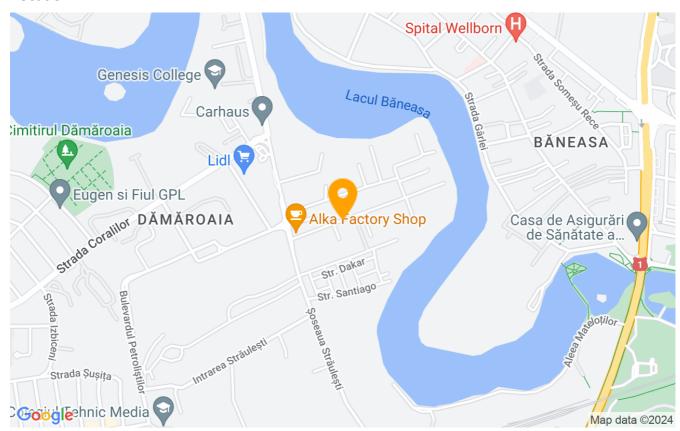

t type        | Apartment          |
| Type of rooms         | Semi-independent   |
| Type of comfort       | Deluxe             |
| Bedrooms no.          | 3                  |
| Kitchens no.          | 1                  |
| Bathrooms no.         | 2                  |
| Building type         | Block              |
| Year built            | 2020               |
| Config                | 1S+P+5             |
| Floor                 | 2                  |
| Balconies no.         | 2                  |
| State                 | Under construction |
| Elevator              | Yes                |
| Parking inside        | 1                  |
| Earthquake risk class | Unclassified       |

## **Amenities**

Not furnished

Private heating

Suitable for office

☆ Air conditioning

## Location