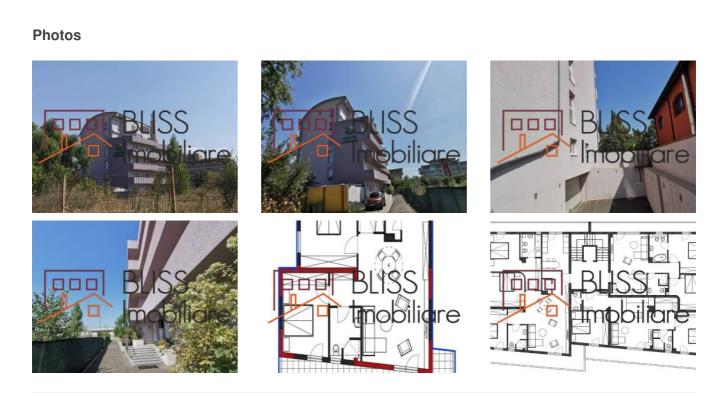

## **Description**

| Property details      |                    |
|-----------------------|--------------------|
| Rooms no.             | 4                  |
| Useable surface       | 107m²              |
| Constructed surface   | 150m²              |
| Apartment type        | Apartment          |
| Type of rooms         | Semi-independent   |
| Type of comfort       | Deluxe             |
| Bedrooms no.          | 3                  |
| Kitchens no.          | 1                  |
| Bathrooms no.         | 2                  |
| Building type         | Block              |
| Year built            | 2020               |
| Config                | 1S+P+5             |
| Floor                 | 2                  |
| Balconies no.         | 2                  |
| State                 | Under construction |
| Elevator              | Yes                |
| Parking inside        | 1                  |
| Earthquake risk class | Unclassified       |