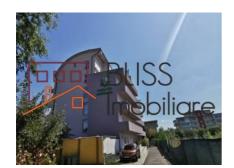

# 2 bedroom apartment

♦ Water Lily Residence, Petrom City, Bucharest

Web Reference #77634

https://blissimobiliare.ro/en/apartment-2-bedrooms-for-sale-baneasa-sisesti-jandarmerie-straulesti-sector-1-bucharest-77634

# **Description**

| Property details      |                  |
|-----------------------|------------------|
| Rooms no.             | 3                |
| Useable surface       | 72m²             |
| Constructed surface   | 103m²            |
| Apartment type        | Apartment        |
| Type of rooms         | Semi-independent |
| Type of comfort       | Deluxe           |
| Bedrooms no.          | 2                |
| Kitchens no.          | 1                |
| Bathrooms no.         | 1                |
| Toilets no.           | 1                |
| Building type         | Block            |
| Year built            | 2020             |
| Config                | 1S+P+5           |
| Floor                 | 2                |
| Balconies no.         | 1                |
| State                 | Finished         |
| Elevator              | Yes              |
| Parking inside        | 1                |
| Earthquake risk class | Unclassified     |