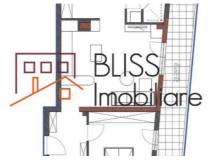

# **Description**

| Property details      |                  |
|-----------------------|------------------|
| Rooms no.             | 3                |
| Useable surface       | 72m²             |
| Constructed surface   | 103m²            |
| Apartment type        | Apartment        |
| Type of rooms         | Semi-independent |
| Type of comfort       | Deluxe           |
| Bedrooms no.          | 2                |
| Kitchens no.          | 1                |
| Bathrooms no.         | 1                |
| Toilets no.           | 1                |
| Building type         | Block            |
| Year built            | 2020             |
| Config                | 1S+P+5           |
| Floor                 | 2                |
| Balconies no.         | 1                |
| State                 | Finished         |
| Elevator              | Yes              |
| Parking inside        | 1                |
| Earthquake risk class | Unclassified     |

### **Photos**