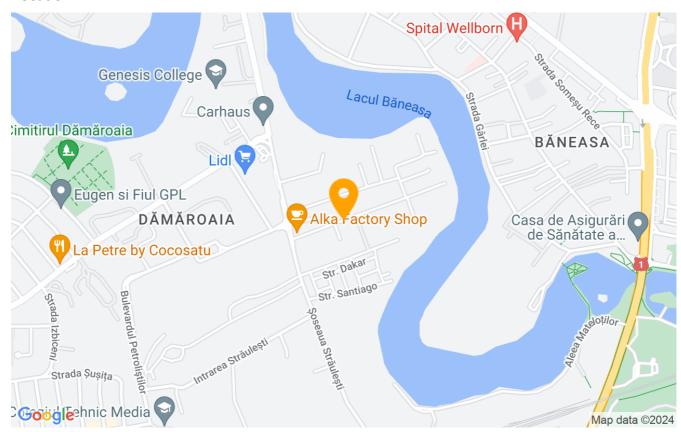

Apartment        |
| Type of rooms         | Semi-independent |
| Type of comfort       | Deluxe           |
| Bedrooms no.          | 2                |
| Kitchens no.          | 1                |
| Bathrooms no.         | 1                |
| Toilets no.           | 1                |
| Building type         | Block            |
| Year built            | 2020             |
| Config                | 1S+P+5           |
| Floor                 | 2                |
| Balconies no.         | 1                |
| State                 | Finished         |
| Elevator              | Yes              |
| Parking inside        | 1                |
| Earthquake risk class | Unclassified     |

## **Amenities**

Not furnished Private heating Suitable for office

☆ Air conditioning

#### Location



### **Photos**