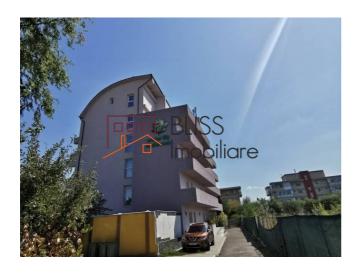

# 2 bedroom apartment

♦ Water Lily Residence, Petrom City, Bucharest

Web Reference #77634

https://blissimobiliare.ro/en/apartment-2-bedrooms-for-sale-baneasa-sisesti-jandarmerie-straulesti-sector-1-bucharest-77634

# **Description**

| Property details      |                  |
|-----------------------|------------------|
| Rooms no.             | 3                |
| Useable surface       | 72m²             |
| Constructed surface   | 103m²            |
| Apartment type        | Apartment        |
| Type of rooms         | Semi-independent |
| Type of comfort       | Deluxe           |
| Bedrooms no.          | 2                |
| Kitchens no.          | 1                |
| Bathrooms no.         | 1                |
| Toilets no.           | 1                |
| Building type         | Block            |
| Year built            | 2020             |
| Config                | 1S+P+5           |
| Floor                 | 2                |
| Balconies no.         | 1                |
| State                 | Finished         |
| Elevator              | Yes              |
| Parking inside        | 1                |
| Earthquake risk class | Unclassified     |