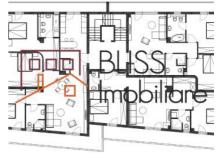

# **Description**

| Property details      |                  |
|-----------------------|------------------|
| Rooms no.             | 3                |
| Useable surface       | 72m²             |
| Constructed surface   | 103m²            |
| Apartment type        | Apartment        |
| Type of rooms         | Semi-independent |
| Type of comfort       | Deluxe           |
| Bedrooms no.          | 2                |
| Kitchens no.          | 1                |
| Bathrooms no.         | 1                |
| Toilets no.           | 1                |
| Building type         | Block            |
| Year built            | 2020             |
| Config                | 1S+P+5           |
| Floor                 | 2                |
| Balconies no.         | 1                |
| State                 | Finished         |
| Elevator              | Yes              |
| Parking inside        | 1                |
| Earthquake risk class | Unclassified     |