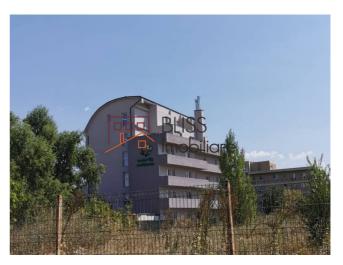

# 2 bedroom apartment

♦ Water Lily Residence, Petrom City, Bucharest

Web Reference #77634

https://blissimobiliare.ro/en/apartment-2-bedrooms-for-sale-baneasa-sisesti-jandarmerie-straulesti-sector-1-bucharest-77634

# **Description**

| Property details      |                  |
|-----------------------|------------------|
| Rooms no.             | 3                |
| Useable surface       | 72m²             |
| Constructed surface   | 103m²            |
| Apartment type        | Apartment        |
| Type of rooms         | Semi-independent |
| Type of comfort       | Deluxe           |
| Bedrooms no.          | 2                |
| Kitchens no.          | 1                |
| Bathrooms no.         | 1                |
| Toilets no.           | 1                |
| Building type         | Block            |
| Year built            | 2020             |
| Config                | 1S+P+5           |
| Floor                 | 2                |
| Balconies no.         | 1                |
| State                 | Finished         |
| Elevator              | Yes              |
| Parking inside        | 1                |
| Earthquake risk class | Unclassified     |