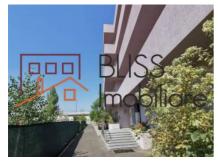

| Type of rooms         | Semi-independent |
| Type of comfort       | Deluxe           |
| Bedrooms no.          | 2                |
| Kitchens no.          | 1                |
| Bathrooms no.         | 1                |
| Toilets no.           | 1                |
| Building type         | Block            |
| Year built            | 2020             |
| Config                | 1S+P+5           |
| Floor                 | 2                |
| Balconies no.         | 1                |
| State                 | Finished         |
| Elevator              | Yes              |
| Parking inside        | 1                |
| Earthquake risk class | Unclassified     |

## **Amenities**

Not furnished Private heating Suitable for office

☆ Air conditioning

#### Location



### **Photos**