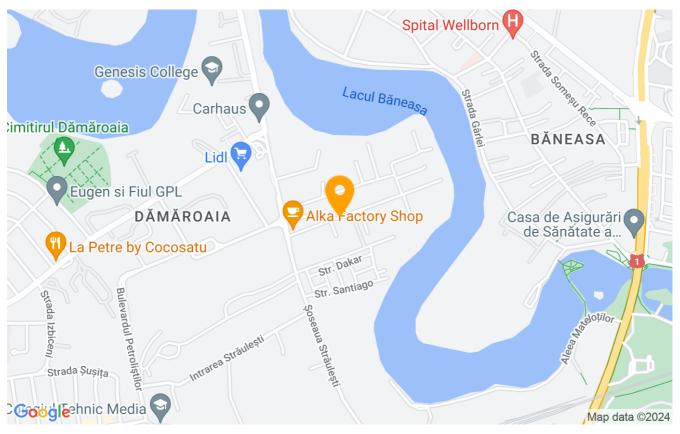

ype        | Apartment          |
| Type of rooms         | Semi-independent   |
| Type of comfort       | Deluxe             |
| Bedrooms no.          | 2                  |
| Kitchens no.          | 1                  |
| Bathrooms no.         | 2                  |
| Building type         | Block              |
| Year built            | 2020               |
| Config                | 1S+P+5             |
| Floor                 | 1                  |
| Balconies no.         | 1                  |
| State                 | Under construction |
| Elevator              | Yes                |
| Earthquake risk class | Unclassified       |
| From developer        | Yes                |

#### Amenities

Not furnished

Private heating

Suitable for office

Ⅲ

💥 Air conditioning

#### Location



#### **Photos**



BISS Dociliare



BLISS Imobiliare © 2024