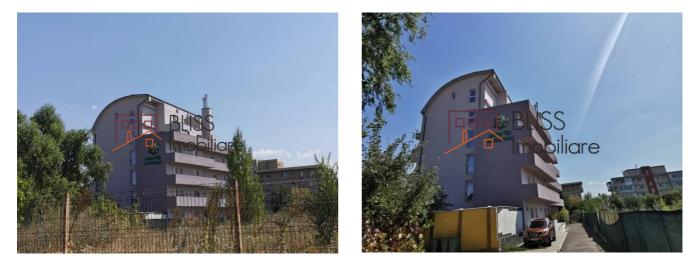

# Updated on 1 Octombrie 2020 2 bedroom apartment based in Water Lily Residence

Web Reference #77636

• Water Lily Residence, Petrom City, Bucharest

https://blissimobiliare.ro/en/apartment-2-bedrooms-for-sale-baneasa-sisesti-jandarmerie-straulesti-sector-1-bucharest-77636

## Description

A modern and bright apartment based in Baneasa- Petrom City area.

# Close to Lacul Baneasa and Parcul Herastrau

2 bedrooms | 74sqm usable surface | 103 built surface | 18sqm terrace

It has an excellent position in the north of Bucharest, with quick access to Arcul de Triumf and DN1.