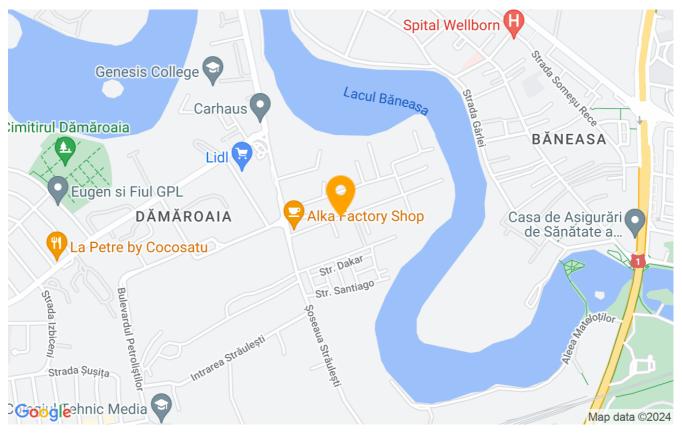

|
| Apartment type        | Apartment          |
| Type of rooms         | Semi-independent   |
| Type of comfort       | Deluxe             |
| Bedrooms no.          | 2                  |
| Kitchens no.          | 1                  |
| Bathrooms no.         | 2                  |
| Building type         | Block              |
| Year built            | 2020               |
| Config                | 1S+P+5             |
| Floor                 | 1                  |
| Balconies no.         | 1                  |
| State                 | Under construction |
| Elevator              | Yes                |
| Earthquake risk class | Unclassified       |

# Amenities



Equipped kitchen

Y Dishwasher

Not furnished

Private heating

Suitable for office

🔆 Air conditioning

## Location



### **Photos**



BLISS Imobiliare © 2024