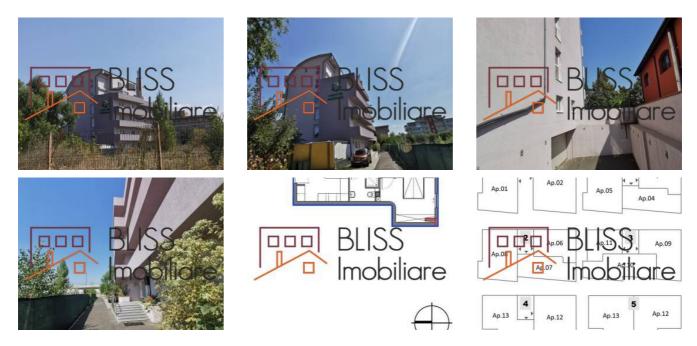

t type        | Apartment          |
| Type of rooms         | Semi-independent   |
| Type of comfort       | Deluxe             |
| Bedrooms no.          | 2                  |
| Kitchens no.          | 1                  |
| Bathrooms no.         | 2                  |
| Building type         | Block              |
| Year built            | 2020               |
| Config                | 1S+P+5             |
| Floor                 | 1                  |
| Balconies no.         | 1                  |
| State                 | Under construction |
| Elevator              | Yes                |
| Earthquake risk class | Unclassified       |

# Amenities



Equipped kitchen

Y Dishwasher

Not furnished

Private heating

Suitable for office

🔆 Air conditioning

## Location



### **Photos**



BLISS Imobiliare © 2024