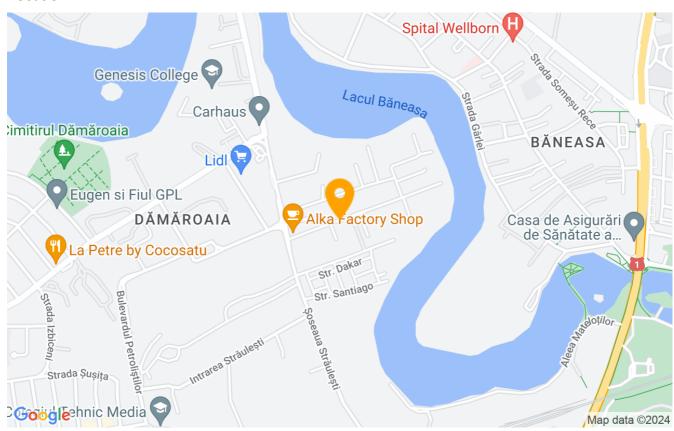

|
| Apartment type        | Apartment    |
| Type of rooms         | Independent  |
| Type of comfort       | Deluxe       |
| Bedrooms no.          | 3            |
| Kitchens no.          | 1            |
| Bathrooms no.         | 2            |
| Building type         | Block        |
| Year built            | 2020         |
| Config                | 1S+P+5       |
| Floor                 | Groundfloor  |
| State                 | Finished     |
| Elevator              | Yes          |
| Parking inside        | 1            |
| Storage no.           | 1            |
| Earthquake risk class | Unclassified |
| From developer        | Yes          |

# **Amenities**

Equipped kitchen

> Dishwasher

Not furnished

Private heating

Suitable for office

☆ Air conditioning

## Location



# **Photos**