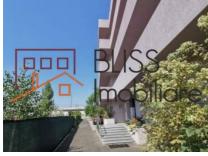

# **Description**

A modern and bright apartment based in Baneasa- Petrom City area.

# 3 Bedrooms Apartment for Sale Petrom City

3 bedrooms | 123 sqm usable surface | 141 sqm built area | 70 sqm yard

It has an excellent position in the north of Bucharest, with quick access to Arcul de Triumf and DN1.

A boutique block, with only 13 apartments, is the place where you can find your desired home!