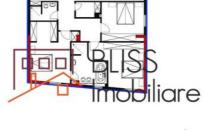

# 3 Bedrooms Apartment for Sale Petrom City

3 bedrooms | 123 sqm usable surface | 141 sqm built area | 70 sqm yard

It has an excellent position in the north of Bucharest, with quick access to Arcul de Triumf and DN1.

| Property details      |              |
|-----------------------|--------------|
| Rooms no.             | 4            |
| Useable surface       | 120m²        |
| Constructed surface   | 141m²        |
| Apartment type        | Apartment    |
| Type of rooms         | Independent  |
| Type of comfort       | Deluxe       |
| Bedrooms no.          | 3            |
| Kitchens no.          | 1            |
| Bathrooms no.         | 2            |
| Building type         | Block        |
| Year built            | 2020         |
| Config                | 1S+P+5       |
| Floor                 | Groundfloor  |
| State                 | Finished     |
| Elevator              | Yes          |
| Parking inside        | 1            |
| Storage no.           | 1            |
| Earthquake risk class | Unclassified |
| From developer        | Yes          |