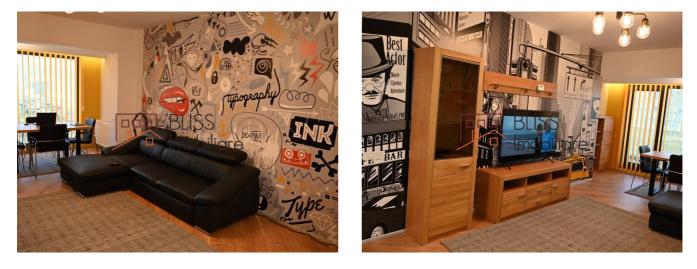

# Apartment in 4 City Pipera complex, with access to schools and mall

The apartment is detached, with a usable area of 90 square meters, the layout being as follows: spacious living room, open kitchen, equipped with premium appliances, 2 bedrooms and 2 bathrooms, 1 balcony.

Fully furnished and equipped with premium appliances (Bosch, LG, DeLonghi, Franke, Grohe), the furniture is modern and new, predominantly made of solid wood, also benefiting from wool carpets.

It has 2 4K HD TVs, 500M wired and wireless internet, 2 parking spaces (one underground and one above ground), 3 air conditioning units, central heating with internet control, a spacious basement storage room of approximately 12 sqm.