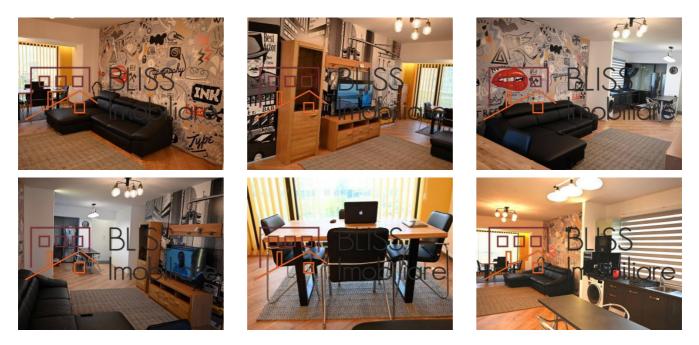

# Apartment in 4 City Pipera complex, with access to schools and mall

The apartment is detached, with a usable area of 90 square meters, the layout being as follows: spacious living room, open kitchen, equipped with premium appliances, 2 bedrooms and 2 bathrooms, 1 balcony.

Fully furnished and equipped with premium appliances (Bosch, LG, DeLonghi, Franke, Grohe), the furniture is modern and new, predominantly made of solid wood, also benefiting from wool carpets.

It has 2 4K HD TVs, 500M wired and wireless internet, 2 parking spaces (one underground and one above ground), 3 air conditioning units, central heating with internet control, a spacious basement storage room of approximately 12 sqm.