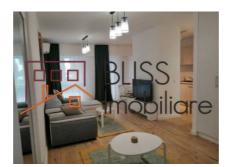

## **Description**

1 bedroom apartment located on the ground floor of a block in the residential complex Belvedere.

The apartment has 2 terraces, one with an east-facing view of about 24 square meters and the second with a west-facing orientation of about 7 square meters.

The usable area (without terraces) is 55 sqm.

The apartment consists of a living room with open space kitchen, with exit to the living room terrace and 2 bathrooms, one with access from the living area and the other with access from the bedroom. From the bedroom you can exit to the second terrace.