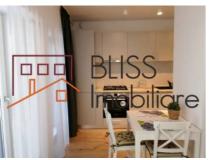

## **Description**

1 bedroom apartment located on the ground floor of a block in the residential complex Belvedere.

The apartment has 2 terraces, one with an east-facing view of about 24 square meters and the second with a west-facing orientation of about 7 square meters.

The usable area (without terraces) is 55 sqm.

The apartment consists of a living room with open space kitchen, with exit to the living room terrace and 2 bathrooms, one with access from the living area and the other with access from the bedroom. From the bedroom you can exit to the second terrace.

It has an underground parking place located near the lift.

Fully equipped with: washing machine, dishwasher, gas hob, electric oven, hood, refrigerator (all built-in), air conditioning, TV

| Property details    |             |
|---------------------|-------------|
| Rooms no.           | 2           |
| Useable surface     | 58m²        |
| Constructed surface | 89m²        |
| Apartment type      | Apartment   |
| Type of rooms       | Independent |
| Bedrooms no.        | 1           |
| Kitchens no.        | 1           |
| Bathrooms no.       | 1           |
| Building type       | Block       |
| Year built          | 2018        |
| Config              | P+10        |
| Floor               | Groundfloor |
| Balconies no.       | 1           |
| State               | Finished    |
| Elevator            | Yes         |
| Parking inside      | 1           |