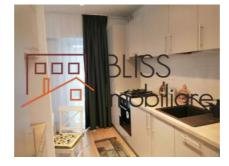

The usable area (without terraces) is 55 sqm.

The apartment consists of a living room with open space kitchen, with exit to the living room terrace and 2 bathrooms, one with access from the living area and the other with access from the bedroom. From the bedroom you can exit to the second terrace.

It has an underground parking place located near the lift.

Fully equipped with: washing machine, dishwasher, gas hob, electric oven, hood, refrigerator (all built-in), air conditioning, TV

| Property details    |             |
|---------------------|-------------|
| Rooms no.           | 2           |
| Useable surface     | 58m²        |
| Constructed surface | 89m²        |
| Apartment type      | Apartment   |
| Type of rooms       | Independent |
| Bedrooms no.        | 1           |
| Kitchens no.        | 1           |
| Bathrooms no.       | 1           |
| Building type       | Block       |
| Year built          | 2018        |
| Config              | P+10        |
| Floor               | Groundfloor |
| Balconies no.       | 1           |
| State               | Finished    |
| Elevator            | Yes         |
| Parking inside      | 1           |