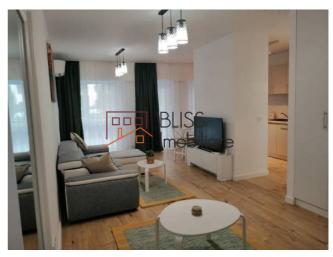

## **Description**

1 bedroom apartment located on the ground floor of a block in the residential complex Belvedere.

The apartment has 2 terraces, one with an east-facing view of about 24 square meters and the second with a west-facing orientation of about 7 square meters.

The usable area (without terraces) is 55 sqm.

The apartment consists of a living room with open space kitchen, with exit to the living room terrace and 2 bathrooms, one with access from the living area and the other with access from the bedroom. From the bedroom you can exit to the second terrace.