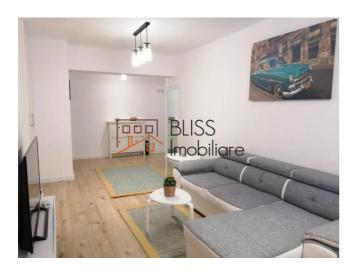

## **Description**

1 bedroom apartment located on the ground floor of a block in the residential complex Belvedere.

The apartment has 2 terraces, one with an east-facing view of about 24 square meters and the second with a west-facing orientation of about 7 square meters.

The usable area (without terraces) is 55 sqm.

The apartment consists of a living room with open space kitchen, with exit to the living room terrace and 2 bathrooms, one with access from the living area and the other with access from the bedroom. From the bedroom you can exit to the second terrace.